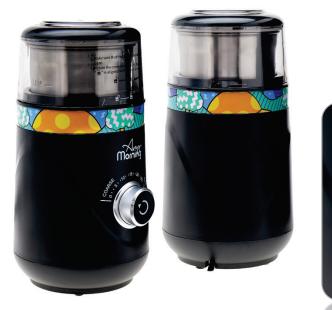

## Coffee Grinder(ANY8681126433174)

Any Morning Electric Coffee Grinder, Adjustable Herb Grinder for Beans, Spices, Nuts, Stainless Steel Blades, Removable Cup, 10 Precise Grind Settings, Grinds Rapidly and Evenly, 70 Gram / 2.5 oz , 150 W

Adjustable Grinding Precision: There are seconds marks above the timing knob, from coarse to fine. There are 10 precise settings according to your needs. Removable Grinding Cup: The cup is removable and it can grinds 70 gr / 2.5 oz coffee beans, up to 10 cups of coffee. Dimensions: 10x8x8 cm. Multi-functional Coffee Grinder: This electric coffee grinder can also be used for grinding other dry ingredients, such as pepper, cumin, Fenugreek, parsley, cinnamon, star anise, peppermint, soya, quinoa, sorghum, rice and crystal sugar Quieter than Other Competitors: The average noise is 63 dB, which is quieter than other coffee grinders. Getting up early and grinding coffee beans without disturbing your families sleep in the morning

Special Design: Any Morning Coffee Grinder is designed for those who want to enjoy a coffee break. The elegance and functionality of this grinder creates a welcoming atmosphere in your kitchen. Special design intense happy colours put you in a good morning mood