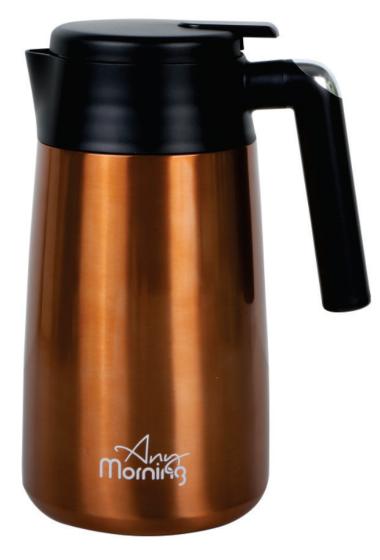

## THERMOS THERMAL CARAFE COPPER 1.2 L (ANY8681126435734)

#### Description

HOT & COLD RETENTION: Any Morning thermos with double wall insulated stainless steel body (18/8) and the silicone sealing ring keeps the hot beverages up to 12 hours and the cold beverages up to 24 hours.

LEAKPROOF AND SAFE: Thermal coffee carafe's lid with silicone sealing ring prevents liquid leakage. The liquid doesn't flow concentratedly or splash out while pouring because of its triangular shape spout. Designed with attention to quality and details, its insulated handle structure protects your hand.

LARGE CAPACITY: 40 oz capacity is perfect for cafe, restaurant, office, travel, camping, picnic or using at home. Wide lid makes

very practical to pour your drink in or fill it with ice. ENVIRONMENTALLY FRIENDLY AND DURABLE: BPA-free coffee tumbler is produced with quality materials, considering both human health and the environment. Anti-corrosion feature inhibits rustiness or oxidation; it is durable and suitable for long-term use. Hand wash is recommended.

NEW EVERYDAY: Eye catching copper colored Any Morning thermos is designed to ensure experiencing quality and style with every sip. Our mission is to provide all coffee lovers Turkish coffee and filter coffee equipments that preserves the freshness and taste of the best coffee beans, from nature to your kitchen.