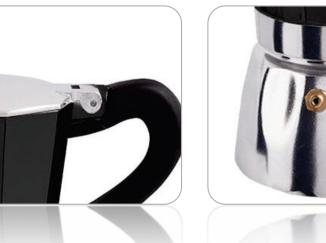

## Programmable Coffee Maker Copper (SH21615S)

Any Morning Coffee Maker, 10 Cups Touch-Screen Programmable Coffee Machine, Automatic Start and Shut Off, Anti Drip Function, Brew Strength Control, Warming Plate, Easy To Clean, 1.5 L / 50 oz

SPECIAL DESIGN: The elegance and functionality of this coffee machine creates a welcoming atmosphere in your kitchen. Special design intense happy colours put you in a good morning mood