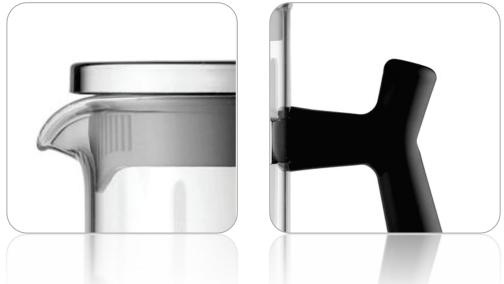

## FRENCH PRESS COFFEE AND TEA MAKER 600 ML (ANY8681126433877)

#### Description

HIGH QUALITY FRENCH PRESS: Any Morning coffee maker features a frame made of durable plastic that protects the borosilicate glass coffee maker from cracks and scratches, as well as protecting surfaces from heat damage. The plunger and the filters are made of stainless steel

SPECIAL DESIGNED GIFTING BOX: Ideal for brewing coffee / tea, whether at home or on the road, for camping or picnics, this press pot is an essential companion. Volume: 600 ml. Suitable for housewarmings, weddings, birthdays, holidays, Christmas, Thanksgiving, New Year, and Valentine's Day 3-LAYER FILTERING: Advanced filter system separates the ground coffee beans from the water smoothly. It makes sure that water goes through but no ground coffee. Moreover, preserves the rich taste and robust aroma while maintaining the natural oils of the ground coffee