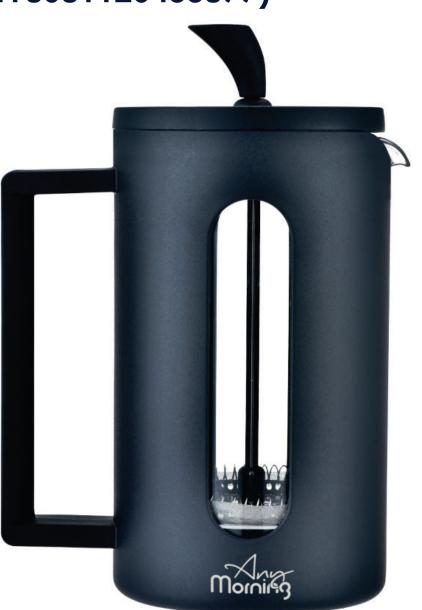

## FRENCH PRESS COFFEE AND TEA MAKER 600 ML (ANY8681126433877)

#### Description

HIGH QUALITY FRENCH PRESS: Any Morning coffee maker features a frame made of durable plastic that protects the borosilicate glass coffee maker from cracks and scratches, as well as protecting surfaces from heat damage. The plunger and the filters are made of stainless steel

SPECIAL DESIGNED GIFTING BOX: Ideal for brewing coffee / tea, whether at home or on the road, for camping or picnics, this press pot is an essential companion. Volume: 600 ml. Suitable for housewarmings, weddings, birthdays, holidays, Christmas, Thanksgiving, New Year, and Valentine's Day 3-LAYER FILTERING: Advanced filter system separates the ground coffee beans from the water smoothly. It makes sure that water goes through but no ground coffee. Moreover, preserves the rich taste and robust aroma while maintaining the natural oils of the ground coffee

HEAT RESISTANT BOROSILICATE GLASS : This large coffee maker features a durable and strong borosilicate beaker. You have precise control over the brewity of the coffee because it allows you to observe the brewing process and stop it when it's exactly right

EASY TO CLEAN: To preserve the longevity of the stainless steel french presses, handwashing is recommended. Use only nonabrasive sponge to clean the frame and lid