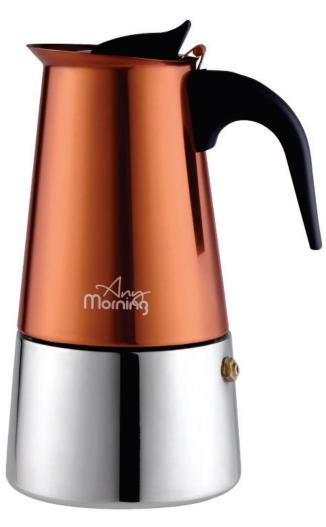

## STOVETOP ESPRESSO COFFEE MAKER STAINLESS STEEL INDUCTION MOKA POT 300 ML COPPER (ANY8681126435697)

#### Description

TOP QUALITY STAINLESS STEEL: Any Morning stovetop espresso coffee maker is made from 18/10 stainless steel. Steel is one of the most durable and environmentally friendly natural cooking utensils known; it preserves the taste and quality of coffee.

CAPACITY: These 10 oz moka pots brew up to 6 espresso-sized cups of coffee. It consists of three parts that can easily fit together. With the strong and smooth brewing technique, you will enjoy all the oils and aromas in your coffee.

SAFE AND EASY TO CLEAN: Compatible with all hob types, including induction. There is a safety valve inside that regulates the pressure to ensure safe, durable and long-lasting use. It is recommended to wash the percolator coffee pot by hand only.

HOW TO USE: Fill the base with cold water, then put your coffee into the filter chamber just above it. Place the copper colored upper pot on the lower chamber and tighten by turning. While cooking on medium heat, your coffee will start to fill the upper pot after a while. Once the coffee has finished flowing, you can take the Moka Pot off the heat. NEW EVERYDAY: Any Morning coffee products are designed to ensure experiencing quality and style with every sip. Our mission is to provide all coffee lovers Turkish coffee and filter coffee equipments that preserves the freshness and taste of the best coffee beans, from nature to your kitchen.