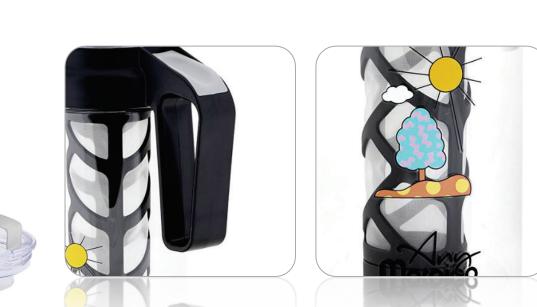

## COLD BREW COFFEE MAKER COFFEE BREWER FOR ICE COFFEE & ICE TEA 1300 ML (ANY8681126433891)

#### Description

"Any Morning Cold Brew Coffee Maker is the perfect way to make yourself a cup of coffee at home! This cold coffee brewer is made of durable, BPAfree, heat-resistant borosilicate glass, complete with a leak-proof lid and an easy-to-clean filter cap.

Our coffee pitcher has a 1300 ml capacity, which is 30% more than your typical 1000 ml cold brewers, and creates a rich, smooth cold brew concentrate that is up to 60% less acidic by nature than regular hot coffee. It is easy to use and makes delicious cold-brew coffee in just a few hours. Using this process, a cold brew kit can be made at home without expensive special equipment.

The cold brew coffee pitcher's ergonomic handle and simple-to-adjust top make it straightforward to use. The replaceable mesh core is an added bonus because, unlike other iced coffee makers, it won't rust with time or leave you with a lasting metallic taste.