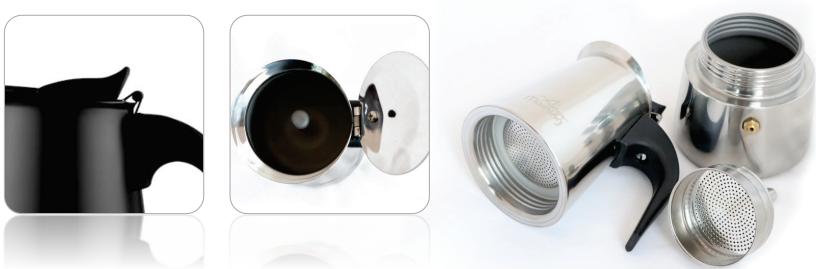

## STOVETOP ESPRESSO COFFEE MAKER STAINLESS STEEL INDUCTION MOKA POT 300 ML (ANY8681126433860)

#### Description

TOP QUALITY STAINLESS STEEL: Any Morning stovetop espresso coffee maker is made from 18/10 stainless steel. Steel is one of the most durable and environmentally friendly natural cooking utensils known; it preserves the taste and quality of coffee.

CAPACITY: These 10 oz moka pots brew up to 6 espresso-sized cups of coffee. It consists of three parts that can easily fit together. With the strong and smooth brewing technique, you will enjoy all the oils and aromas in your coffee.

SAFE AND EASY TO CLEAN: Compatible with all hob types, including induction. There is a safety valve inside that regulates the pressure to ensure safe, durable and long-lasting use. It is recommended to wash the percolator coffee pot by hand only. HOW TO USE: Fill the base with cold water, then put your coffee into the filter chamber just above it. Place the upper pot on the lower chamber and tighten by turning. While cooking on medium heat, your coffee will start to fill the upper pot after a while. Once the coffee has finished flowing, you can take the Moka Pot off the heat.