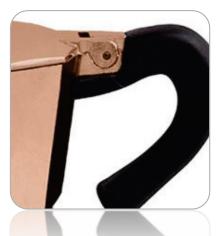

## Programmable Coffee Maker Copper (SH21615S)

Any Morning Coffee Maker, 10 Cups Touch-Screen Programmable Coffee Machine, Automatic Start and Shut Off, Anti Drip Function, Brew Strength Control, Warming Plate, Easy To Clean, 1.5 L / 50 oz

SPECIAL DESIGN: The elegance and functionality of this coffee machine creates a welcoming atmosphere in your kitchen. Special design intense happy colours put you in a good morning mood