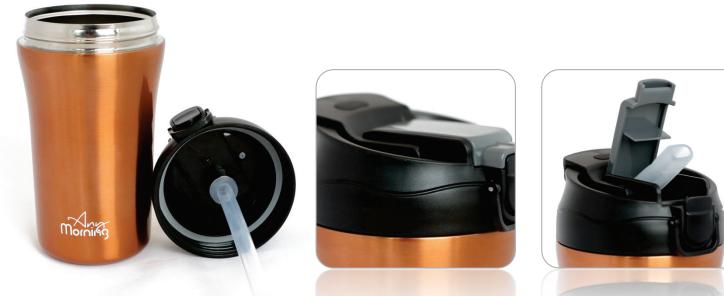

## TWO MOUTH TRAVEL MUG COPPER (ANY8681126435758)

#### Description

HOT & COLD RETENTION: Any Morning travel mug maintains heat for up to 8 hours and cold for up to 12 hours via its double wall insulated stainless steel body (18/8). The 400 ml (14 oz) capacity coffee mug with modern design and light body will make you feel good.

LEAKPROOF, DUAL PURPOSE LID: Mug lids are manufactured with leakproof feature; it does not pose a problem if it falls over or carried in a bag. Coffee, tea, wine or juice... The dual-purpose lid involves straws for cold drinks and mouthpiece for hot drinks.

ERGONOMIC AND STYLISH: Cup's bottom has a silicone pad, which holds on the surface perfectly and make the product anti-skid. The eye-catching copper colored exterior coating is matte, and spray has been used, so it

does not leave fingerprints. In addition, the cup holder in most cars is suitable for this thermos, which you can use during your travels. ENVIRONMENTALLY FRIENDLY AND DURABLE: BPA-free coffee tumbler is produced with quality materials, considering both human health and the environment. 304 stainless steel inhibits odor and rust; it is durable and suitable for long-term use. Hand wash is recommended. NEW EVERYDAY: Any Morning coffee products are designed to ensure experiencing quality and style with every sip. Our mission is to provide all coffee lovers Turkish coffee and filter coffee equipments that preserves the freshness and taste of the best coffee beans, from nature to your kitchen.