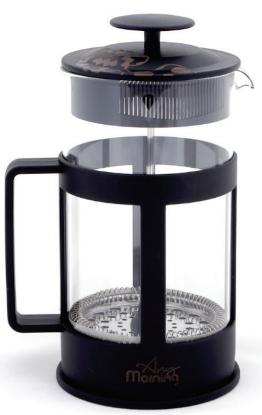

## FRENCH PRESS COFFEE AND TEA MAKER 600 ML (ANY8681126433877)

#### Description

HIGH QUALITY FRENCH PRESS: Any Morning coffee maker features a frame made of durable plastic that protects the borosilicate glass coffee maker from cracks and scratches, as well as protecting surfaces from heat damage. The plunger and the filters are made of stainless steel

SPECIAL DESIGNED GIFTING BOX: Ideal for brewing coffee / tea, whether at home or on the road, for camping or picnics, this press pot is an essential companion. Volume: 600 ml. Suitable for housewarmings, weddings, birthdays, holidays, Christmas, Thanksgiving, New Year, and Valentine's Day 3-LAYER FILTERING: Advanced filter system separates the ground coffee beans from the water smoothly. It makes sure that water goes through but no ground coffee. Moreover, preserves the rich taste and robust aroma while maintaining the natural oils of the ground coffee

HEAT RESISTANT BOROSILICATE GLASS : This large coffee maker features a durable and strong borosilicate beaker. You have precise control over the brewity of the coffee because it allows you to observe the brewing process and stop it when it's exactly right

EASY TO CLEAN: To preserve the longevity of the stainless steel french presses, handwashing is recommended. Use only nonabrasive sponge to clean the frame and lid