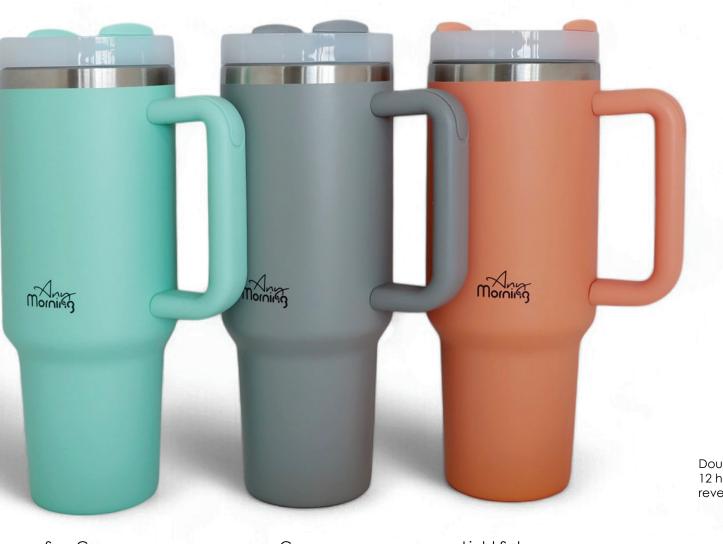

## **SI2440217 THERMOS MUGS 1200 ML**

Double wall stainless steel body. Leak proof lid. Keep hot 9 hours keep cold 12 hours. 1200 ml capacity. Can put in the car holder. its three-stage reversible lid design, it can be used both with and without a straw.

Sea Green

Light Salmon