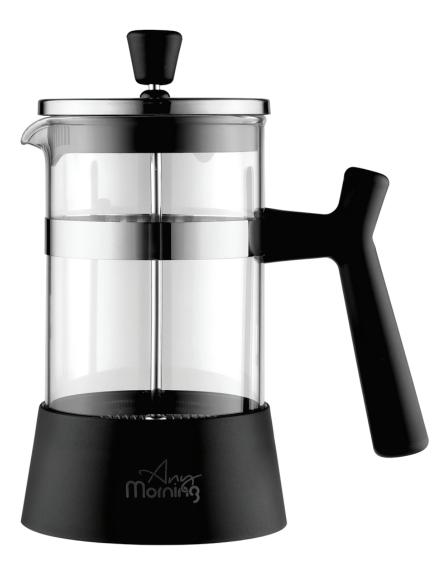

## FRENCH PRESS COFFEE AND TEA MAKER 600 ML (ANY8681126435659)

#### Description

STAINLESS STEEL FRENCH PRESS: Any Morning's French Press Coffee and Tea Maker allows you to brew coffee, herbal and fruit teas in a healthy way through its glass body and stainless steel filters (BPA free). Plastic knob, frame and handle do not loosen over time and maintains the same tight form.

CAPACITY: 20 oz capacity French Press with an elegant and timeless design that comfortably complements any kitchen decor, allows you to brew approximately 3 cups of coffee, which will be enough to meet your daily needs.

ENJOY EVERY SIP: Experience the excellence of fine-mesh filtration system, which is impermeable to particles and brews your coffee

smoothly. In addition it does not filter the oils and aromas in the coffee so you can fully feel them.

BOROSILICATE GLASS: This tea press model is made of heatresistant borosilicate glass and provides extra protection against cracks and scratches. The handles are plastic, so it protects your skin while holding. Hand wash is recommended. VERSATILE & PORTABLE: Perfect for your on-the-go lifestyle, this compact light weight France Press coffee maker from Any.

compact, lightweight French Press coffee maker from Any Morning is ideal to use while camping, traveling, or at work. Enjoy the rich, metal-free flavor of French Press coffee anytime, anywhere.