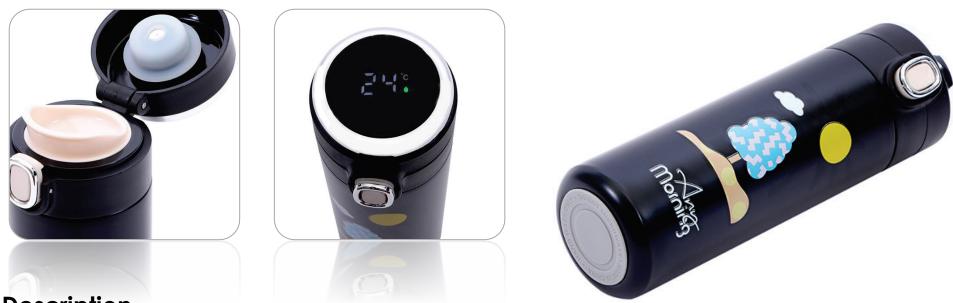

## THERMOS WITH TEMPERATURE DISPLAY (ANY8681126433723)

Double-walled stainless steel material, inside S/S 304, outside S/S 201vacuum insulatedTemperature indicator, stainless steel, rotary seal, leak-proof lid12 hours hot and 24 hours cold keeping feature 420ml capacity

#### Description

INSULATED WATER BOTTLE WITH LED DISPLAY: Our water bottles are insulated to maximize block heat transfer. Thermal cup keeps liquids warm for up to 12 hours and cold for up to 24 hours. Tapping the LED panel makes it simple to find out exactly the interior temperature of the liquid. No more guessing the temperature before the first sip. Now you will know exactly how hot it is! Ideal for keeping your hot or iced coffee for any day

HIGH QUALITY STAINLESS STEEL WATER BOTTLE: The inner layer is made of 304 stainless steel and the outer body is made of high quality 201 stainless steel; it is 100% BPA Free

TRAVEL COFFEE THERMOS: With its leakproof design, 360-degree rotation and

secure lid, carrying is now hassle-free. An ergonomic design makes the small thermos feel comfortable in your hand. The 420ml capacity is perfect for coffee, tea, and juice

SPECIAL DESIGN: With advanced double-wall vacuum technology, this thermal coffee mug is stylish and durable. Whether you are on the go, at home, in the office or outdoors, it is the ideal companion. Simple and practical, it is the best gift for friends, family.

EASY TO CLEAN: Use a brush to make cleaning easy and fast. The rubber band under the lid are easy to disassemble and install. Please wash with soap and water before first use. Do not put in the washing machine