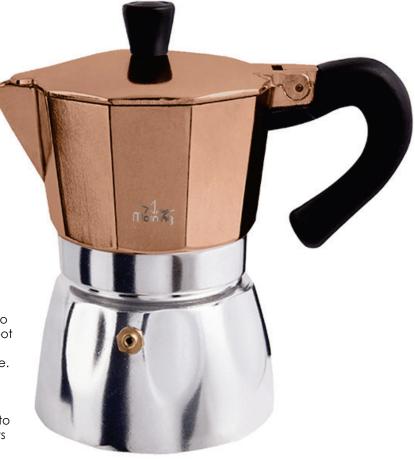

## Programmable Coffee Maker Copper (SH21615S)

Any Morning Coffee Maker, 10 Cups Touch-Screen Programmable Coffee Machine, Automatic Start and Shut Off, Anti Drip Function, Brew Strength Control, Warming Plate, Easy To Clean, 1.5 L / 50 oz

#### Description

SMART TOUCH SCREEN: Featuring the LCD screen and touch screen, it is easy and intuitive for you to choose start time and strength (regular or bold) settings

24-HOUR FULL PROGRAMMABILITY: Set the time for the coffee to be made and a pleasant multitoned signal alerts you when your coffee is ready. A useful function keeps the coffee hot for 2 hours

KEEPS WARM FOR 2 HOURS: With a pad that can keep coffee

warming for 2 hours after brewing is finished and will automatically shut off after 2 hours

ANTI DRIP FUNCTION: The anti-drip system enables you to pause and pour mid-brew with mess-free

SPECIAL DESIGN: The elegance and functionality of this coffee machine creates a welcoming atmosphere in your kitchen. Special design intense happy colours put you in a good morning mood