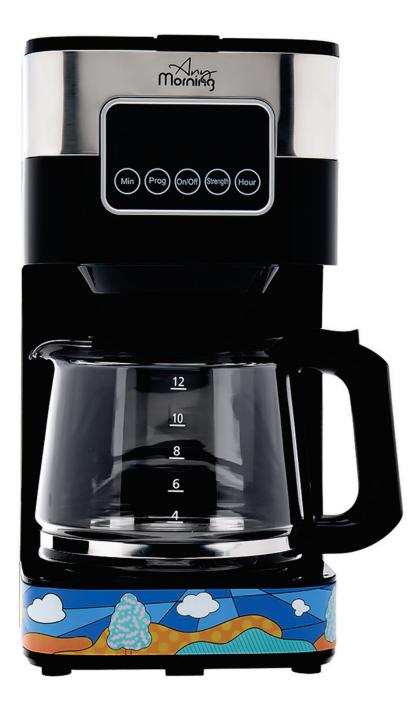

## Coffee Maker (ANY8681126433150)

Any Morning Coffee Maker, 10 Cups Touch-Screen Programmable Coffee Machine, Automatic Start and Shut Off, Anti Drip Function, Brew Strength Control, Warming Plate, Easy To Clean, 1.5 L / 50 oz

#### Description

SMART TOUCH SCREEN: Featuring the LCD screen and touch screen, it is easy and intuitive for you to choose start time and strength (regular or bold) settings

24-HOUR FULL PROGRAMMABILITY: Set the time for the coffee to be made and a pleasant multitoned signal alerts you when your coffee is ready. A useful function keeps the coffee hot for 2 hours

KEEPS WARM FOR 2 HOURS: With a pad that can keep coffee

Min Prog OnOff Strength Hour

warming for 2 hours after brewing is finished and will automatically shut off after 2 hours

ANTI DRIP FUNCTION: The anti-drip system enables you to pause and pour mid-brew with mess-free

SPECIAL DESIGN: The elegance and functionality of this coffee machine creates a welcoming atmosphere in your kitchen. Special design intense happy colours put you in a good morning mood