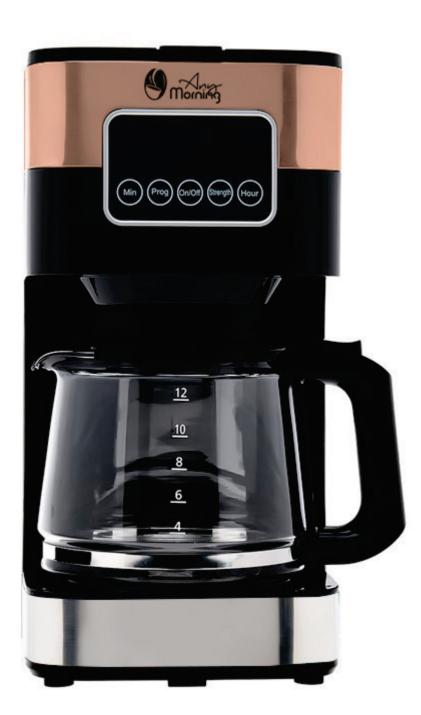

## Programmable Coffee Maker Copper (SH21615S)

Any Morning Coffee Maker, 10 Cups Touch-Screen Programmable Coffee Machine, Automatic Start and Shut Off, Anti Drip Function, Brew Strength Control, Warming Plate, Easy To Clean, 1.5 L / 50 oz

#### Description

SMART TOUCH SCREEN: Featuring the LCD screen and touch screen, it is easy and intuitive for you to choose start time and strength (regular or bold) settings

24-HOUR FULL PROGRAMMABILITY: Set the time for the coffee to be made and a pleasant multitoned signal alerts you when your coffee is ready. A useful function keeps the coffee hot for 2 hours

KEEPS WARM FOR 2 HOURS: With a pad that can keep coffee

warming for 2 hours after brewing is finished and will automatically shut off after 2 hours

ANTI DRIP FUNCTION: The anti-drip system enables you to pause and pour mid-brew with mess-free

SPECIAL DESIGN: The elegance and functionality of this coffee machine creates a welcoming atmosphere in your kitchen. Special design intense happy colours put you in a good morning mood