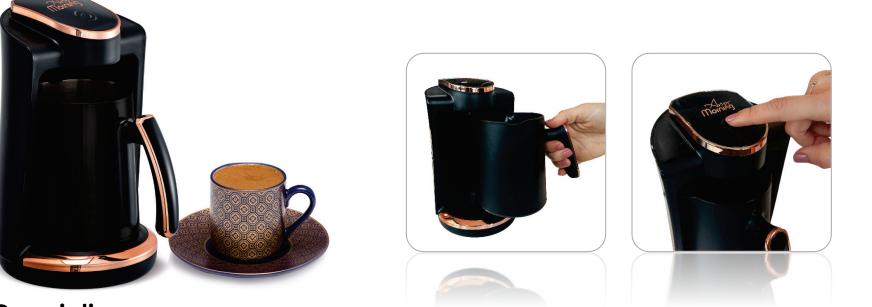

## Coffee Maker (ANY8681126433150)

Any Morning Coffee Maker, 10 Cups Touch-Screen Programmable Coffee Machine, Automatic Start and Shut Off, Anti Drip Function, Brew Strength Control, Warming Plate, Easy To Clean, 1.5 L / 50 oz

#### Description

SMART TOUCH SCREEN: Featuring the LCD screen and touch screen, it is easy and intuitive for you to choose start time and strength (regular or bold) settings

24-HOUR FULL PROGRAMMABILITY: Set the time for the coffee to be made and a pleasant multitoned signal alerts you when your coffee is ready. A useful function keeps the coffee hot for 2 hours

KEEPS WARM FOR 2 HOURS: With a pad that can keep coffee

Min Prog OnOff Strength Hour

warming for 2 hours after brewing is finished and will automatically shut off after 2 hours

ANTI DRIP FUNCTION: The anti-drip system enables you to pause and pour mid-brew with mess-free

SPECIAL DESIGN: The elegance and functionality of this coffee machine creates a welcoming atmosphere in your kitchen. Special design intense happy colours put you in a good morning mood