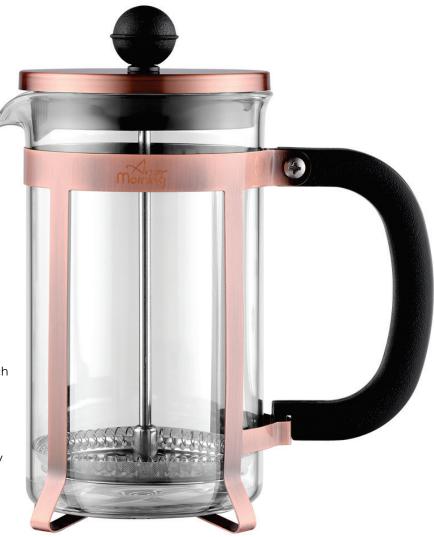

## FRENCH PRESS COFFEE AND TEA MAKER 600 ML (ANY8681126433877)

#### Description

HIGH QUALITY FRENCH PRESS: Any Morning coffee maker features a frame made of durable plastic that protects the borosilicate glass coffee maker from cracks and scratches, as well as protecting surfaces from heat damage. The plunger and the filters are made of stainless steel

SPECIAL DESIGNED GIFTING BOX: Ideal for brewing coffee / tea, whether at home or on the road, for camping or picnics, this press pot is an essential companion. Volume: 600 ml. Suitable for housewarmings, weddings, birthdays, holidays, Christmas, Thanksgiving, New Year, and Valentine's Day 3-LAYER FILTERING: Advanced filter system separates the ground coffee beans from the water smoothly. It makes sure that water goes through but no ground coffee. Moreover, preserves the rich taste and robust aroma while maintaining the natural oils of the ground coffee

HEAT RESISTANT BOROSILICATE GLASS : This large coffee maker features a durable and strong borosilicate beaker. You have precise control over the brewity of the coffee because it allows you to observe the brewing process and stop it when it's exactly right

EASY TO CLEAN: To preserve the longevity of the stainless steel french presses, handwashing is recommended. Use only nonabrasive sponge to clean the frame and lid