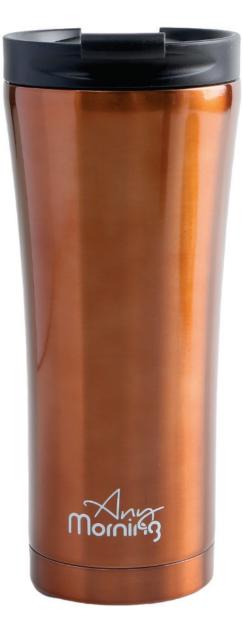

## TWO MOUTH TRAVEL MUG COPPER (ANY8681126435758)

#### Description

HOT & COLD RETENTION: Any Morning travel mug maintains heat for up to 8 hours and cold for up to 12 hours via its double wall insulated stainless steel body (18/8). The 400 ml (14 oz) capacity coffee mug with modern design and light body will make you feel good.

LEAKPROOF, DUAL PURPOSE LID: Mug lids are manufactured with leakproof feature; it does not pose a problem if it falls over or carried in a bag. Coffee, tea, wine or juice... The dual-purpose lid involves straws for cold drinks and mouthpiece for hot drinks.

ERGONOMIC AND STYLISH: Cup's bottom has a silicone pad, which holds on the surface perfectly and make the product anti-skid. The eye-catching copper colored exterior coating is matte, and spray has been used, so it

does not leave fingerprints. In addition, the cup holder in most cars is suitable for this thermos, which you can use during your travels. ENVIRONMENTALLY FRIENDLY AND DURABLE: BPA-free coffee tumbler is produced with quality materials, considering both human health and the environment. 304 stainless steel inhibits odor and rust; it is durable and suitable for long-term use. Hand wash is recommended. NEW EVERYDAY: Any Morning coffee products are designed to ensure experiencing quality and style with every sip. Our mission is to provide all coffee lovers Turkish coffee and filter coffee equipments that preserves the freshness and taste of the best coffee beans, from nature to your kitchen.