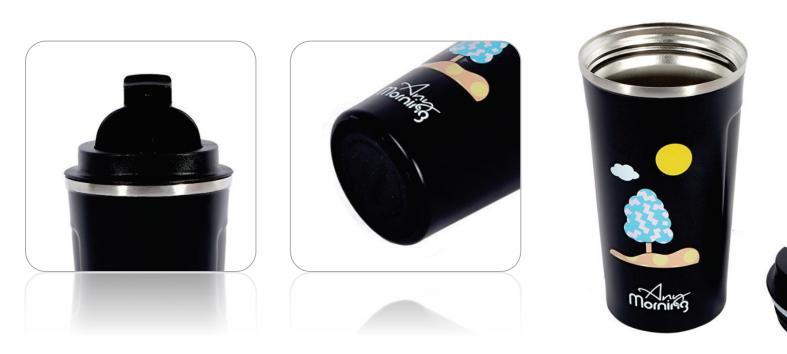

## **BA21549 THERMOS MUG 500 ML BLACK**

Any Morning Stainless Steel Travel Coffee Mug, Coffee Tumbler, Double Wall Vacuum Insulated Travel Mug, Leak Proof, Spill Proof, Anti Slip Base, Insulated Tumblers for Hot and Cold Drinks, 17 Oz (500 ml)

#### Description

Any Morning travel mug is made from pure 304 food grade stainless steel. The stainless-steel outer and interior wall is BPA-free. This highest quality construction means your coffee won't taste any different. You don't get any metallic flavors. It doesn't absorb strong flavors or aromas, keeps your drinks tasting fresh. Dimensions: 7x3.5 in (17.5x9 cm) Capacity: 17-oz (500 ml). Our thermos insulated coffee mugs have a double wall with vacuum thermal insulation, more effective than standard insulation from a layer of air, it keeps your hot drinks hot and cold for 4-8 hours. Thanks to its vacuum insulation technology it does not transfer heat from inside to outside or from outside to inside. The insulation also protects your hands and the temperature of your hands does not affect the temperature of your favorite drink. This coffee tumbler can be used as a travel cup to take with you on the go. It is 100% watertight and can hold up to 500 ml (17 oz). Its sneapseal lid is reliable without worrying about leaks. You can turn upside down and shake it, it will not spill its contents. You can confidently throw this coffee

thermos into your laptop bag completely full. Any Morning offers high quality travel mugs as well as emphasizing the importance of waking up well in the morning. A warm greeting is a great way to start the day however not all of us can face up the rush we live every day or tolerate the sound of the alarm clock in the morning. Therefore, we have designed "good morning with coffee" theme for you. Any Morning travel mug encourage you to be full of energy. A coffee next to blue sky and bright sun make your awakening easier and will make you realize every morning will be different with new flavours. This travel mug is easy to clean. There is no need extra attention when cleaning the inner mechanism and the lid. You will appreciate how easy they are to clean and use again. Hand-washing is recommended. It is very functional for a portable breakfast on road trips. Very durable for camping life, mountaineering or make you enjoy still drinking ice coffee in the depths of winter. Has a non-slip base and fits most car cup holders.