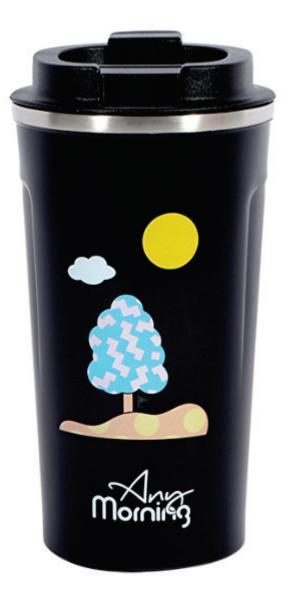

## **BA21549 THERMOS MUG 500 ML BLACK**

Any Morning Stainless Steel Travel Coffee Mug, Coffee Tumbler, Double Wall Vacuum Insulated Travel Mug, Leak Proof, Spill Proof, Anti Slip Base, Insulated Tumblers for Hot and Cold Drinks, 17 Oz (500 ml)

#### Description

Any Morning travel mug is made from pure 304 food grade stainless steel. The stainless-steel outer and interior wall is BPA-free. This highest quality construction means your coffee won't taste any different. You don't get any metallic flavors. It doesn't absorb strong flavors or aromas, keeps your drinks tasting fresh. Dimensions: 7x3.5 in (17.5x9 cm) Capacity: 17-oz (500 ml). Our thermos insulated coffee mugs have a double wall with vacuum thermal insulation, more effective than standard insulation from a layer of air, it keeps your hot drinks hot and cold for 4-8 hours. Thanks to its vacuum insulation technology it does not transfer heat from inside to outside or from outside to inside. The insulation also protects your hands and the temperature of your hands does not affect the temperature of your favorite drink. This coffee tumbler can be used as a travel cup to take with you on the go. It is 100% watertight and can hold up to 500 ml (17 oz). Its sneapseal lid is reliable without worrying about leaks. You can turn upside down and shake it, it will not spill its contents. You can confidently throw this coffee

thermos into your laptop bag completely full. Any Morning offers high quality travel mugs as well as emphasizing the importance of waking up well in the morning. A warm greeting is a great way to start the day however not all of us can face up the rush we live every day or tolerate the sound of the alarm clock in the morning. Therefore, we have designed "good morning with coffee" theme for you. Any Morning travel mug encourage you to be full of energy. A coffee next to blue sky and bright sun make your awakening easier and will make you realize every morning will be different with new flavours. This travel mug is easy to clean. There is no need extra attention when cleaning the inner mechanism and the lid. You will appreciate how easy they are to clean and use again. Hand-washing is recommended. It is very functional for a portable breakfast on road trips. Very durable for camping life, mountaineering or make you enjoy still drinking ice coffee in the depths of winter. Has a non-slip base and fits most car cup holders.