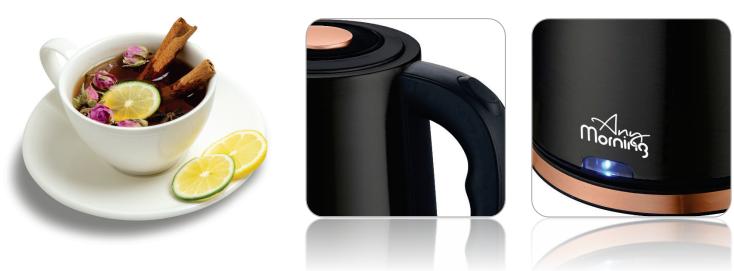

## Turkish Tea Maker (ANY8681126435277)

Power: 1500 W, Capacity: 2 It kettle + 1 It teapot, Blue LED indicative light, Stainless steel inner body material Glass teapot with detachable filter, Stainless steel heating element, Automatic shut-off, Boil-Dry Protection 360 Degree Rotational Power Base, Overheating protection, Cordless use, AC: 220-240V~, 50-60Hz

#### Description

Any Morning Turkish Tea Maker's stainless steel inner body and resistance make the product more convenient, healthy (BPA-free) and durable. 2 L kettle and 1 L teapot capacity meet the needs of homes and workplaces.

360° SWIVEL CORDLESS BASE: The Turkish tea maker, which has a 360°

swivel cordless base, is designed to prioritize easy grip and practical service. It consumes 1500 W power. Please hand wash only. SAFE: In addition to its overheating protection feature, through boil-dry protection, it automatically shuts off when there is no water left in it, preventing wastage of electricity and providing safe use in the kitchen. LED INDICATOR: Blue LED light, which turns on from the moment your water starts to boil, turns off immediately when the process is finished. Its ergonomic spout design enables the hot water to be slowly poured into the glass, reducing the risk of overflowing or splashing.