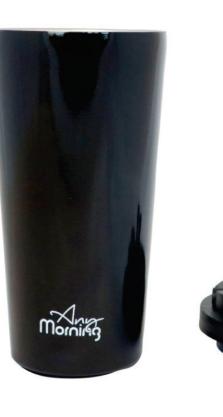

## TWO MOUTH TRAVEL MUG BLACK (ANY8681126435741)

#### Description

HOT & COLD RETENTION: Any Morning travel mug maintains heat for up to 8 hours and cold for up to 12 hours via its double wall insulated stainless steel body (18/8). The 400 ml (14 oz) capacity coffee mug with modern design and light body will make you feel good.

LEAKPROOF, DUAL PURPOSE LID: Mug lids are manufactured with leakproof feature; it does not pose a problem if it falls over or carried in a bag. Coffee, tea, wine or juice... The dual-purpose lid involves straws for cold drinks and mouthpiece for hot drinks.

ERGONOMIC AND STYLISH: Mug's bottom has a silicone pad, which holds on the surface perfectly and make the product anti-skid. The exterior coating is matte, and spray has been used, so it does not leave fingerprints. In

addition, the cup holder in most cars is suitable for this thermos, which you can use during your travels.

ENVIRONMENTALLY FRIENDLY AND DURABLE: BPA-free coffee tumbler is produced with quality materials, considering both human health and the environment. 304 stainless steel inhibits odor and rust; it is durable and suitable for long-term use. Hand wash is recommended. NEW EVERYDAY: Any Morning coffee products are designed to ensure experiencing quality and style with every sip. Our mission is to provide all coffee lovers Turkish coffee and filter coffee equipments that preserves the freshness and taste of the best coffee beans, from nature to your kitchen.