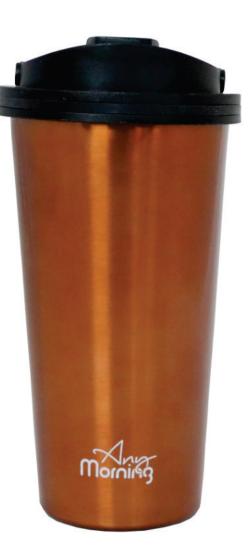

## TRAVEL MUG COPPER (ANY8681126435772)

#### Description

HOT & COLD RETENTION: Any Morning travel mug maintains heat for up to 8 hours and cold for up to 12 hours via its double wall insulated stainless steel body. The 450 ml (15 oz) capacity coffee mug with modern design and light body will be your favorite accompaniment.

LEAKPROOF: Mug lids are manufactured with leakproof feature; it does not pose a problem if it falls over or carried in a bag. Perfect for using while camping, traveling, at work or picnic, and it can be easily cleaned. ERGONOMIC AND STYLISH: Cup's bottom has a silicone pad, which holds on the surface perfectly and make the product anti-skid. Mouthpiece opens and closes easily. The eye-catching copper colored thermos mug's

dimensions are suitable for cup holders in automobiles. ENVIRONMENTALLY FRIENDLY AND DURABLE: BPA-free coffee tumbler is produced with quality materials, considering both human health and the environment. 304 stainless steel inhibits odor and rust; it is durable and suitable for long-term use. Hand wash is recommended. NEW EVERYDAY: Any Morning coffee products are designed to ensure experiencing quality and style with every sip. Our mission is to provide all coffee lovers Turkish coffee and filter coffee equipments that preserves the freshness and taste of the best coffee beans, from nature to your kitchen.