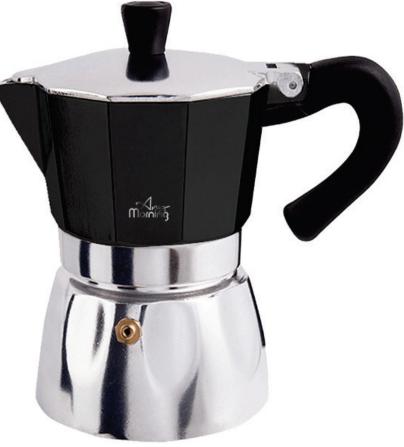

## Turkish Coffee Maker (ANY8681126435260)

Power: 400 W, Capacity: 250ml (1-4 cups capacity), Touch control switch button with indicator light S/S 304 double spout pot and concealed heating element, Ideal brewing at low heat, Boil dry & overheat protections, Overflow prevention system, Measuring spoon, AC: 220-240 V, 50-60 Hz

#### Description

You will enjoy the original Turkish coffee taste with the Any Morning Turkish Coffee maker, which has stainless steel coffee pot. It's never been easier to experience the rich tradition and bold flavor of dark, foamy, refreshing Turkish coffee at home or work.

4 CUPS CAPACITY: You can brew coffee for up to 4 people with its 250 ml capacity. With its ideal brewing at low heat feature, you will be able to make exactly same delicious coffees that you brew over a low heat on the stove. Coffee for 4 people will be ready in 4-5 minutes. SAFE: In addition to its overheating protection feature, through boil-dry protection, it automatically shuts off when there is no water left in it,