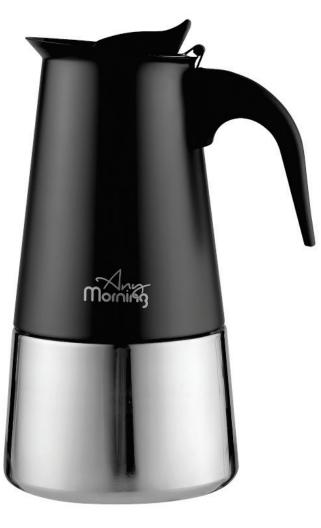

## STOVETOP ESPRESSO COFFEE MAKER STAINLESS STEEL INDUCTION MOKA POT 300 ML BLACK (ANY8681126435680)

#### Description

TOP QUALITY STAINLESS STEEL: Any Morning Stovetop Espresso Coffee Maker is made from 18/10 stainless steel. Steel is one of the most durable and environmentally friendly natural cooking utensils known; it preserves the taste and quality of coffee.

CAPACITY: These 10 oz moka pots brew up to 6 espresso-sized cups of coffee. It consists of three parts that can easily fit together. With the strong and smooth brewing technique, you will enjoy all the oils and aromas in your coffee.

SAFE AND EASY TO CLEAN: Compatible with all hob types, including induction. There is a safety valve inside that regulates the pressure to ensure safe, durable and long-lasting use. It is recommended to wash the percolator coffee pot by hand only.

HOW TO USE: Fill the base with cold water, then put your coffee into the filter chamber just above it. Place the black upper pot on the lower chamber and tighten by turning. While cooking on medium heat, your coffee will start to fill the upper pot after a while. Once the coffee has finished flowing, you can take the Moka Pot off the heat. NEW EVERYDAY: Any Morning coffee products are designed to ensure experiencing quality and style with every sip. Our mission is to provide all coffee lovers Turkish coffee and filter coffee beans, from nature to your kitchen.