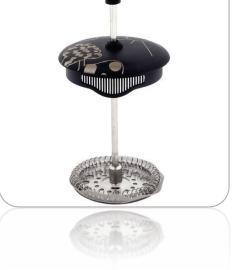

## FRENCH PRESS COFFEE AND TEA MAKER 600 ML (ANY8681126433877)

#### Description

HIGH QUALITY FRENCH PRESS: Any Morning coffee maker features a frame made of durable plastic that protects the borosilicate glass coffee maker from cracks and scratches, as well as protecting surfaces from heat damage. The plunger and the filters are made of stainless steel

SPECIAL DESIGNED GIFTING BOX: Ideal for brewing coffee / tea, whether at home or on the road, for camping or picnics, this press pot is an essential companion. Volume: 600 ml. Suitable for housewarmings, weddings, birthdays, holidays, Christmas, Thanksgiving, New Year, and Valentine's Day 3-LAYER FILTERING: Advanced filter system separates the ground coffee beans from the water smoothly. It makes sure that water goes through but no ground coffee. Moreover, preserves the rich taste and robust aroma while maintaining the natural oils of the ground coffee

HEAT RESISTANT BOROSILICATE GLASS : This large coffee maker features a durable and strong borosilicate beaker. You have precise control over the brewity of the coffee because it allows you to observe the brewing process and stop it when it's exactly right