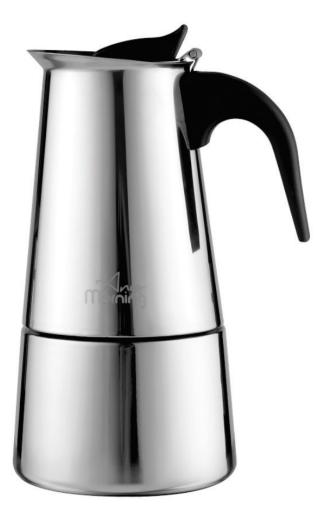

## Programmable Coffee Maker Copper (SH21615S)

Any Morning Coffee Maker, 10 Cups Touch-Screen Programmable Coffee Machine, Automatic Start and Shut Off, Anti Drip Function, Brew Strength Control, Warming Plate, Easy To Clean, 1.5 L / 50 oz

#### Description

SMART TOUCH SCREEN: Featuring the LCD screen and touch screen, it is easy and intuitive for you to choose start time and strength (regular or bold) settings

24-HOUR FULL PROGRAMMABILITY: Set the time for the coffee to be made and a pleasant multitoned signal alerts you when your coffee is ready. A useful function keeps the coffee hot for 2 hours

KEEPS WARM FOR 2 HOURS: With a pad that can keep coffee

warming for 2 hours after brewing is finished and will automatically shut off after 2 hours

ANTI DRIP FUNCTION: The anti-drip system enables you to pause and pour mid-brew with mess-free

SPECIAL DESIGN: The elegance and functionality of this coffee machine creates a welcoming atmosphere in your kitchen. Special design intense happy colours put you in a good morning mood