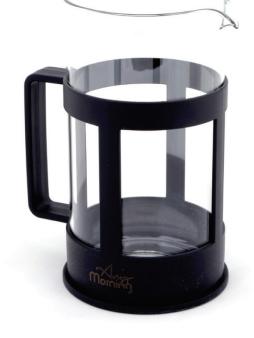

## FRENCH PRESS COFFEE AND TEA MAKER 600 ML (ANY8681126433877)

#### Description

HIGH QUALITY FRENCH PRESS: Any Morning coffee maker features a frame made of durable plastic that protects the borosilicate glass coffee maker from cracks and scratches, as well as protecting surfaces from heat damage. The plunger and the filters are made of stainless steel

SPECIAL DESIGNED GIFTING BOX: Ideal for brewing coffee / tea, whether at home or on the road, for camping or picnics, this press pot is an essential companion. Volume: 600 ml. Suitable for housewarmings, weddings, birthdays, holidays, Christmas, Thanksgiving, New Year, and Valentine's Day 3-LAYER FILTERING: Advanced filter system separates the ground coffee beans from the water smoothly. It makes sure that water goes through but no ground coffee. Moreover, preserves the rich taste and robust aroma while maintaining the natural oils of the ground coffee

HEAT RESISTANT BOROSILICATE GLASS : This large coffee maker features a durable and strong borosilicate beaker. You have precise control over the brewity of the coffee because it allows you to observe the brewing process and stop it when it's exactly right

EASY TO CLEAN: To preserve the longevity of the stainless steel french presses, handwashing is recommended. Use only nonabrasive sponge to clean the frame and lid