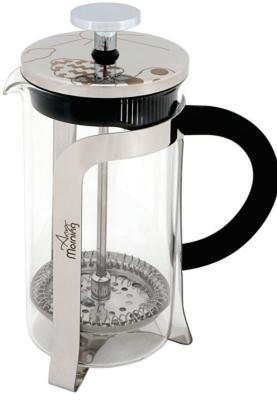

## FRENCH PRESS COFFEE AND TEA MAKER 600 ML (ANY8681126435659)

#### Description

STAINLESS STEEL FRENCH PRESS: Any Morning's French Press Coffee and Tea Maker allows you to brew coffee, herbal and fruit teas in a healthy way through its glass body and stainless steel filters (BPA free). Plastic knob, frame and handle do not loosen over time and maintains the same tight form.

CAPACITY: 20 oz capacity French Press with an elegant and timeless design that comfortably complements any kitchen decor, allows you to brew approximately 3 cups of coffee, which will be enough to meet your daily needs.

ENJOY EVERY SIP: Experience the excellence of fine-mesh filtration system, which is impermeable to particles and brews your coffee

smoothly. In addition it does not filter the oils and aromas in the coffee so you can fully feel them.

BOROSILICATE GLASS: This tea press model is made of heatresistant borosilicate glass and provides extra protection against cracks and scratches. The handles are plastic, so it protects your skin while holding. Hand wash is recommended. VERSATILE & PORTABLE: Perfect for your on-the-go lifestyle, this compact light weight France Press coffee maker from Any.

compact, lightweight French Press coffee maker from Any Morning is ideal to use while camping, traveling, or at work. Enjoy the rich, metal-free flavor of French Press coffee anytime, anywhere.