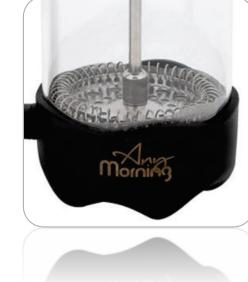

## FRENCH PRESS COFFEE AND TEA MAKER 600 ML (ANY8681126433877)

#### Description

HIGH QUALITY FRENCH PRESS: Any Morning coffee maker features a frame made of durable plastic that protects the borosilicate glass coffee maker from cracks and scratches, as well as protecting surfaces from heat damage. The plunger and the filters are made of stainless steel

SPECIAL DESIGNED GIFTING BOX: Ideal for brewing coffee / tea, whether at home or on the road, for camping or picnics, this press pot is an essential companion. Volume: 600 ml. Suitable for housewarmings, weddings, birthdays, holidays, Christmas, Thanksgiving, New Year, and Valentine's Day 3-LAYER FILTERING: Advanced filter system separates the ground coffee beans from the water smoothly. It makes sure that water goes through but no ground coffee. Moreover, preserves the rich taste and robust aroma while maintaining the natural oils of the ground coffee