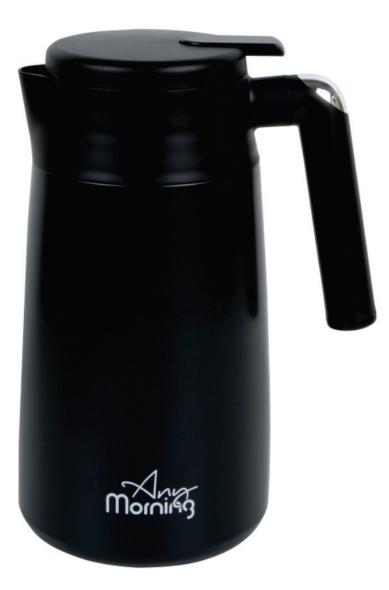

## THERMOS THERMAL CARAFE COPPER 1.2 L (ANY8681126435734)

#### Description

HOT & COLD RETENTION: Any Morning thermos with double wall insulated stainless steel body (18/8) and the silicone sealing ring keeps the hot beverages up to 12 hours and the cold beverages up to 24 hours.

LEAKPROOF AND SAFE: Thermal coffee carafe's lid with silicone sealing ring prevents liquid leakage. The liquid doesn't flow concentratedly or splash out while pouring because of its triangular shape spout. Designed with attention to quality and details, its insulated handle structure protects your hand.

LARGE CAPACITY: 40 oz capacity is perfect for cafe, restaurant, office, travel, camping, picnic or using at home. Wide lid makes

very practical to pour your drink in or fill it with ice. ENVIRONMENTALLY FRIENDLY AND DURABLE: BPA-free coffee tumbler is produced with quality materials, considering both human health and the environment. Anti-corrosion feature inhibits rustiness or oxidation; it is durable and suitable for long-term use. Hand wash is recommended.

NEW EVERYDAY: Eye catching copper colored Any Morning thermos is designed to ensure experiencing quality and style with every sip. Our mission is to provide all coffee lovers Turkish coffee and filter coffee equipments that preserves the freshness and taste of the best coffee beans, from nature to your kitchen.