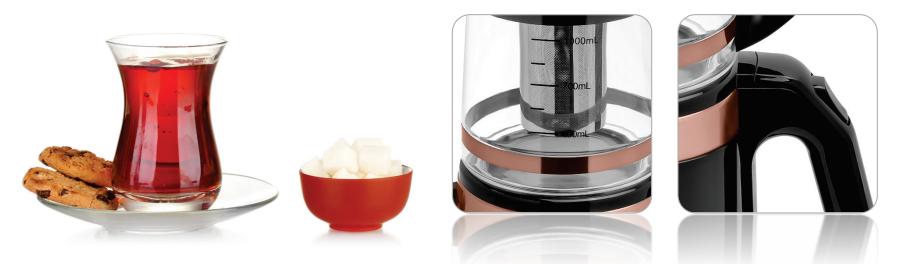

## Turkish Tea Maker (ANY8681126435277)

Power: 1500 W, Capacity: 2 It kettle + 1 It teapot, Blue LED indicative light, Stainless steel inner body material Glass teapot with detachable filter, Stainless steel heating element, Automatic shut-off, Boil-Dry Protection 360 Degree Rotational Power Base, Overheating protection, Cordless use, AC: 220-240V~, 50-60Hz

#### Description

Any Morning Turkish Tea Maker's stainless steel inner body and resistance make the product more convenient, healthy (BPA-free) and durable. 2 L kettle and 1 L teapot capacity meet the needs of homes and workplaces.

GLASS TEAPOT WITH DETACHABLE FILTER: Glass teapot allows you to brew your tea healthily and deliciously and control the hardness level by seeing its color. It provides easy cleaning with its long-lasting stainless steel filter.

360° SWIVEL CORDLESS BASE: The Turkish tea maker, which has a 360°

swivel cordless base, is designed to prioritize easy grip and practical service. It consumes 1500 W power. Please hand wash only. SAFE: In addition to its overheating protection feature, through boil-dry protection, it automatically shuts off when there is no water left in it, preventing wastage of electricity and providing safe use in the kitchen. LED INDICATOR: Blue LED light, which turns on from the moment your water starts to boil, turns off immediately when the process is finished. Its ergonomic spout design enables the hot water to be slowly poured into the glass, reducing the risk of overflowing or splashing.