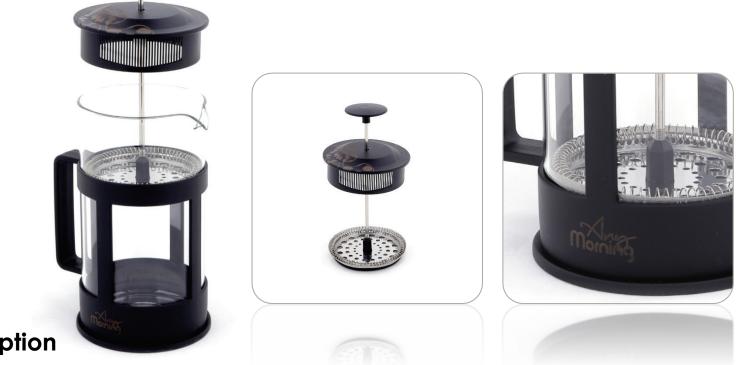

## FRENCH PRESS COFFEE AND TEA MAKER 600 ML (ANY8681126433877)

#### Description

HIGH QUALITY FRENCH PRESS: Any Morning coffee maker features a frame made of durable plastic that protects the borosilicate glass coffee maker from cracks and scratches, as well as protecting surfaces from heat damage. The plunger and the filters are made of stainless steel

SPECIAL DESIGNED GIFTING BOX: Ideal for brewing coffee / tea, whether at home or on the road, for camping or picnics, this press pot is an essential companion. Volume: 600 ml. Suitable for housewarmings, weddings, birthdays, holidays, Christmas, Thanksgiving, New Year, and Valentine's Day 3-LAYER FILTERING: Advanced filter system separates the ground coffee beans from the water smoothly. It makes sure that water goes through but no ground coffee. Moreover, preserves the rich taste and robust aroma while maintaining the natural oils of the ground coffee

HEAT RESISTANT BOROSILICATE GLASS : This large coffee maker features a durable and strong borosilicate beaker. You have precise control over the brewity of the coffee because it allows you to observe the brewing process and stop it when it's exactly right