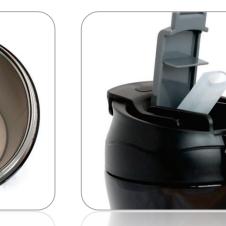

LEAKPROOF, DUAL PURPOSE LID: Mug lids are manufactured with leakproof feature; it does not pose a problem if it falls over or carried in a bag. Coffee, tea, wine or juice... The dual-purpose lid involves straws for cold drinks and mouthpiece for hot drinks.