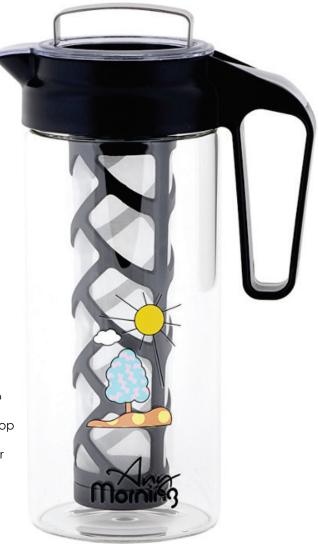

## COLD BREW COFFEE MAKER COFFEE BREWER FOR ICE COFFEE & ICE TEA 1300 ML (ANY8681126433891)

#### Description

"Any Morning Cold Brew Coffee Maker is the perfect way to make yourself a cup of coffee at home! This cold coffee brewer is made of durable, BPAfree, heat-resistant borosilicate glass, complete with a leak-proof lid and an easy-to-clean filter cap.

Our coffee pitcher has a 1300 ml capacity, which is 30% more than your typical 1000 ml cold brewers, and creates a rich, smooth cold brew concentrate that is up to 60% less acidic by nature than regular hot coffee. It is easy to use and makes delicious cold-brew coffee in just a few hours. Using this process, a cold brew kit can be made at home without expensive special equipment.

The cold brew coffee pitcher's ergonomic handle and simple-to-adjust top make it straightforward to use. The replaceable mesh core is an added bonus because, unlike other iced coffee makers, it won't rust with time or leave you with a lasting metallic taste.

After your coffee concentrate, you can easily store the pitcher in the refrigerator by covering it with an airtight, leak-proof lid to lock in the flavors. Additionally, the form may suit most refrigerator doors. The extralarge 1.3-liter capacity, which keeps your brew fresh for up to 2 weeks, allows you to enjoy a more full-bodied brew."