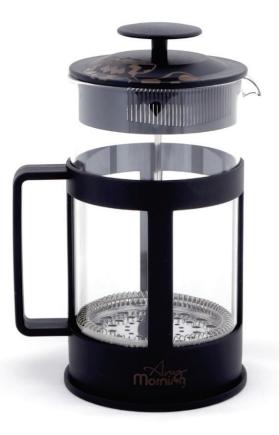

## FRENCH PRESS COFFEE AND TEA MAKER 600 ML (ANY8681126433877)

#### Description

HIGH QUALITY FRENCH PRESS: Any Morning coffee maker features a frame made of durable plastic that protects the borosilicate glass coffee maker from cracks and scratches, as well as protecting surfaces from heat damage. The plunger and the filters are made of stainless steel

SPECIAL DESIGNED GIFTING BOX: Ideal for brewing coffee / tea, whether at home or on the road, for camping or picnics, this press pot is an essential companion. Volume: 600 ml. Suitable for housewarmings, weddings, birthdays, holidays, Christmas, Thanksgiving, New Year, and Valentine's Day 3-LAYER FILTERING: Advanced filter system separates the ground coffee beans from the water smoothly. It makes sure that water goes through but no ground coffee. Moreover, preserves the rich taste and robust aroma while maintaining the natural oils of the ground coffee

HEAT RESISTANT BOROSILICATE GLASS : This large coffee maker features a durable and strong borosilicate beaker. You have precise control over the brewity of the coffee because it allows you to observe the brewing process and stop it when it's exactly right

EASY TO CLEAN: To preserve the longevity of the stainless steel french presses, handwashing is recommended. Use only nonabrasive sponge to clean the frame and lid