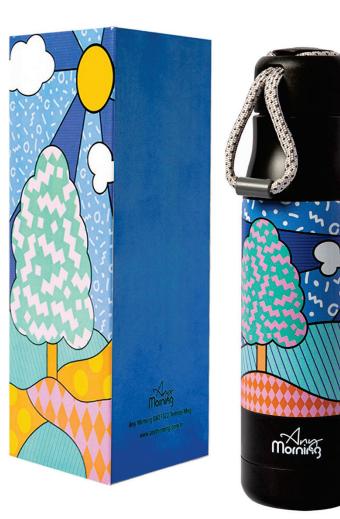

## THERMOS WITH TEMPERATURE DISPLAY (ANY8681126433723)

Double-walled stainless steel material, inside S/S 304, outside S/S 201vacuum insulatedTemperature indicator, stainless steel, rotary seal, leak-proof lid12 hours hot and 24 hours cold keeping feature 420ml capacity

#### Description

INSULATED WATER BOTTLE WITH LED DISPLAY: Our water bottles are insulated to maximize block heat transfer. Thermal cup keeps liquids warm for up to 12 hours and cold for up to 24 hours. Tapping the LED panel makes it simple to find out exactly the interior temperature of the liquid. No more guessing the temperature before the first sip. Now you will know exactly how hot it is! Ideal for keeping your hot or iced coffee for any day

HIGH QUALITY STAINLESS STEEL WATER BOTTLE: The inner layer is made of 304 stainless steel and the outer body is made of high quality 201 stainless steel; it is 100% BPA Free

TRAVEL COFFEE THERMOS: With its leakproof design, 360-degree rotation and

secure lid, carrying is now hassle-free. An ergonomic design makes the small thermos feel comfortable in your hand. The 420ml capacity is perfect for coffee, tea, and juice

SPECIAL DESIGN: With advanced double-wall vacuum technology, this thermal coffee mug is stylish and durable. Whether you are on the go, at home, in the office or outdoors, it is the ideal companion. Simple and practical, it is the best gift for friends, family.