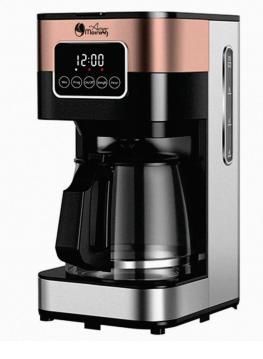

## Coffee Maker (ANY8681126433150)

Any Morning Coffee Maker, 10 Cups Touch-Screen Programmable Coffee Machine, Automatic Start and Shut Off, Anti Drip Function, Brew Strength Control, Warming Plate, Easy To Clean, 1.5 L / 50 oz

#### Description

SMART TOUCH SCREEN: Featuring the LCD screen and touch screen, it is easy and intuitive for you to choose start time and strength (regular or bold) settings

24-HOUR FULL PROGRAMMABILITY: Set the time for the coffee to be made and a pleasant multitoned signal alerts you when your coffee is ready. A useful function keeps the coffee hot for 2 hours

KEEPS WARM FOR 2 HOURS: With a pad that can keep coffee

Min Prog OnOff Strength Hour

warming for 2 hours after brewing is finished and will automatically shut off after 2 hours

ANTI DRIP FUNCTION: The anti-drip system enables you to pause and pour mid-brew with mess-free

SPECIAL DESIGN: The elegance and functionality of this coffee machine creates a welcoming atmosphere in your kitchen. Special design intense happy colours put you in a good morning mood