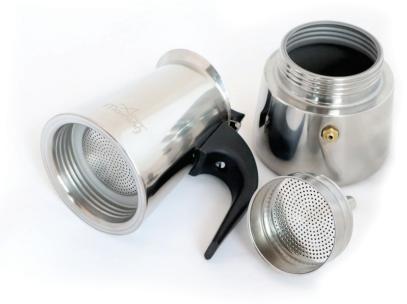

## STOVETOP ESPRESSO COFFEE MAKER STAINLESS STEEL INDUCTION MOKA POT 300 ML (ANY8681126433860)

#### Description

TOP QUALITY STAINLESS STEEL: Any Morning stovetop espresso coffee maker is made from 18/10 stainless steel. Steel is one of the most durable and environmentally friendly natural cooking utensils known; it preserves the taste and quality of coffee.

CAPACITY: These 10 oz moka pots brew up to 6 espresso-sized cups of coffee. It consists of three parts that can easily fit together. With the strong and smooth brewing technique, you will enjoy all the oils and aromas in your coffee.

SAFE AND EASY TO CLEAN: Compatible with all hob types, including induction. There is a safety valve inside that regulates the pressure to ensure safe, durable and long-lasting use. It is recommended to wash the percolator coffee pot by hand only. HOW TO USE: Fill the base with cold water, then put your coffee into the filter chamber just above it. Place the upper pot on the lower chamber and tighten by turning. While cooking on medium heat, your coffee will start to fill the upper pot after a while. Once the coffee has finished flowing, you can take the Moka Pot off the heat.