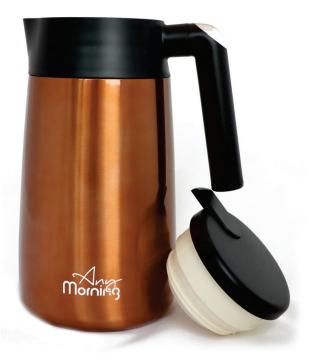

## THERMOS THERMAL CARAFE COPPER 1.2 L (ANY8681126435734)

#### Description

HOT & COLD RETENTION: Any Morning thermos with double wall insulated stainless steel body (18/8) and the silicone sealing ring keeps the hot beverages up to 12 hours and the cold beverages up to 24 hours.

LEAKPROOF AND SAFE: Thermal coffee carafe's lid with silicone sealing ring prevents liquid leakage. The liquid doesn't flow concentratedly or splash out while pouring because of its triangular shape spout. Designed with attention to quality and details, its insulated handle structure protects your hand.

LARGE CAPACITY: 40 oz capacity is perfect for cafe, restaurant, office, travel, camping, picnic or using at home. Wide lid makes

very practical to pour your drink in or fill it with ice. ENVIRONMENTALLY FRIENDLY AND DURABLE: BPA-free coffee tumbler is produced with quality materials, considering both human health and the environment. Anti-corrosion feature inhibits rustiness or oxidation; it is durable and suitable for long-term use. Hand wash is recommended.

NEW EVERYDAY: Eye catching copper colored Any Morning thermos is designed to ensure experiencing quality and style with every sip. Our mission is to provide all coffee lovers Turkish coffee and filter coffee equipments that preserves the freshness and taste of the best coffee beans, from nature to your kitchen.