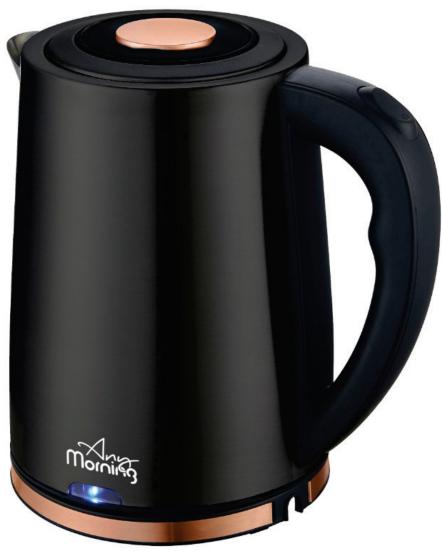

## Kettle (ANY8681126435284)

Power: 1500 W, Capacity: 1,8 lt, Stainless steel housing, Blue LED indicative light, Stainless steel heating element, Automatic shut-off Boil-Dry Protection, Overheating protection, AC: 220-240 V~, 50-60 Hz

#### Description

Any Morning kettle's stainless steel housing and resistance make the product more convenient, healthy (BPA-free) and durable. 1.8 L capacity meets the needs of homes and workplaces. 360° SWIVEL CORDLESS BASE: The kettle, which has a 360° swivel cordless base, is designed to prioritize easy grip and practical service. It consumes 1500 W power. In addition to its overheating protection feature, through boil-dry protection, it automatically shuts off when there is no water left in it, preventing wastage of electricity and providing safe use in the kitchen.

LED INDICATOR: Blue LED light, which turns on from the moment your water starts to boil, turns off immediately when the process is finished. Its ergonomic spout design enables the hot water to be slowly poured into the glass, reducing the risk of overflowing or splashing.