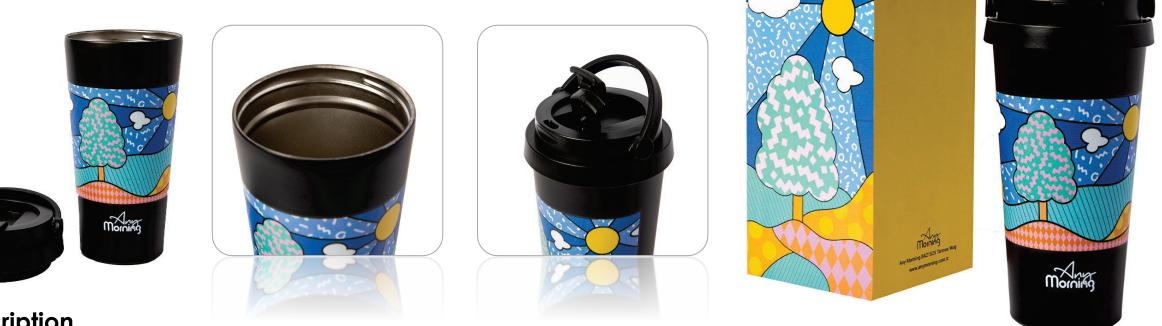

eel comfortable in your hand. The 420ml capacity is perfect for coffee, tea, and juice

SPECIAL DESIGN: With advanced double-wall vacuum technology, this thermal coffee mug is stylish and durable. Whether you are on the go, at home, in the office or outdoors, it is the ideal companion. Simple and practical, it is the best gift for friends, family.

EASY TO CLEAN: Use a brush to make cleaning easy and fast. The rubber band under the lid are easy to disassemble and install. Please wash with soap and water before first use. Do not put in the washing machine



## THERMOS MUG (ANY212122525)

Any Morning Stainless Steel Travel Coffee Mug, Coffee Tumbler, Double Wall Vacuum Insulated Travel Mug, Leak Proof, Spill Proof, Anti Slip Base, Insulated Tumblers for Hot and Cold Drinks, 17 oz (500 ml)



#### Description

Any Morning travel mug is made from pure 304 food grade stainless steel. The stainless-steel outer and interior wall is BPA-free. This highest quality construction means your coffee won't taste any different. You don't get any metallic flavors. It doesn't absorb strong flavors or aromas, keeps your drinks tasting fresh. Dimensions: 7x3.6 in (17.8x9.2 cm) Capacity: 17oz (500 ml). Our thermos coffee mugs have a double wall with vacuum thermal insulation, more effective than standard insulation from a layer of air, it keeps your hot and cold drinks hot

for 4-8 hours. Thanks to its vacuum insulation technology it does not transfer heat from inside to outside or from outside to inside. The insulation also protects your hands and the temperature of your hands does not affect