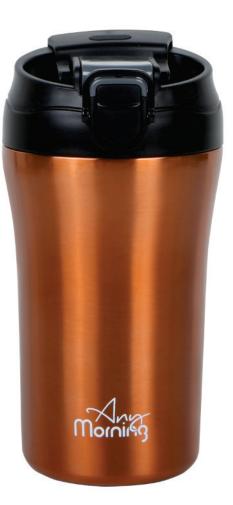

## TWO MOUTH TRAVEL MUG COPPER (ANY8681126435758)

#### Description

HOT & COLD RETENTION: Any Morning travel mug maintains heat for up to 8 hours and cold for up to 12 hours via its double wall insulated stainless steel body (18/8). The 400 ml (14 oz) capacity coffee mug with modern design and light body will make you feel good.

LEAKPROOF, DUAL PURPOSE LID: Mug lids are manufactured with leakproof feature; it does not pose a problem if it falls over or carried in a bag. Coffee, tea, wine or juice... The dual-purpose lid involves straws for cold drinks and mouthpiece for hot drinks.

ERGONOMIC AND STYLISH: Cup's bottom has a silicone pad, which holds on the surface perfectly and make the product anti-skid. The eye-catching copper colored exterior coating is matte, and spray has been used, so it

does not leave fingerprints. In addition, the cup holder in most cars is suitable for this thermos, which you can use during your travels. ENVIRONMENTALLY FRIENDLY AND DURABLE: BPA-free coffee tumbler is produced with quality materials, considering both human health and the environment. 304 stainless steel inhibits odor and rust; it is durable and suitable for long-term use. Hand wash is recommended. NEW EVERYDAY: Any Morning coffee products are designed to ensure experiencing quality and style with every sip. Our mission is to provide all coffee lovers Turkish coffee and filter coffee equipments that preserves the freshness and taste of the best coffee beans, from nature to your kitchen.