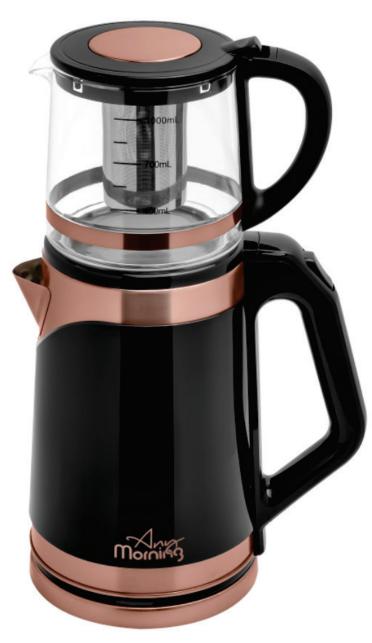

## Turkish Tea Maker (ANY8681126435277)

Power: 1500 W, Capacity: 2 It kettle + 1 It teapot, Blue LED indicative light, Stainless steel inner body material Glass teapot with detachable filter, Stainless steel heating element, Automatic shut-off, Boil-Dry Protection 360 Degree Rotational Power Base, Overheating protection, Cordless use, AC: 220-240V~, 50-60Hz

#### Description

Any Morning Turkish Tea Maker's stainless steel inner body and resistance make the product more convenient, healthy (BPA-free) and durable. 2 L kettle and 1 L teapot capacity meet the needs of homes and workplaces.

GLASS TEAPOT WITH DETACHABLE FILTER: Glass teapot allows you to brew your tea healthily and deliciously and control the hardness level by seeing its color. It provides easy cleaning with its long-lasting stainless steel filter.

360° SWIVEL CORDLESS BASE: The Turkish tea maker, which has a 360°

swivel cordless base, is designed to prioritize easy grip and practical service. It consumes 1500 W power. Please hand wash only. SAFE: In addition to its overheating protection feature, through boil-dry protection, it automatically shuts off when there is no water left in it, preventing wastage of electricity and providing safe use in the kitchen. LED INDICATOR: Blue LED light, which turns on from the moment your water starts to boil, turns off immediately when the process is finished. Its ergonomic spout design enables the hot water to be slowly poured into the glass, reducing the risk of overflowing or splashing.