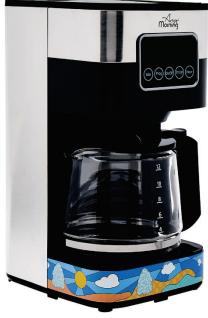

## Coffee Maker (ANY8681126433150)

Any Morning Coffee Maker, 10 Cups Touch-Screen Programmable Coffee Machine, Automatic Start and Shut Off, Anti Drip Function, Brew Strength Control, Warming Plate, Easy To Clean, 1.5 L / 50 oz

#### Description

SMART TOUCH SCREEN: Featuring the LCD screen and touch screen, it is easy and intuitive for you to choose start time and strength (regular or bold) settings

24-HOUR FULL PROGRAMMABILITY: Set the time for the coffee to be made and a pleasant multitoned signal alerts you when your coffee is ready. A useful function keeps the coffee hot for 2 hours

KEEPS WARM FOR 2 HOURS: With a pad that can keep coffee

Min Prog OnOff Strength Hour

warming for 2 hours after brewing is finished and will automatically shut off after 2 hours

ANTI DRIP FUNCTION: The anti-drip system enables you to pause and pour mid-brew with mess-free

SPECIAL DESIGN: The elegance and functionality of this coffee machine creates a welcoming atmosphere in your kitchen. Special design intense happy colours put you in a good morning mood