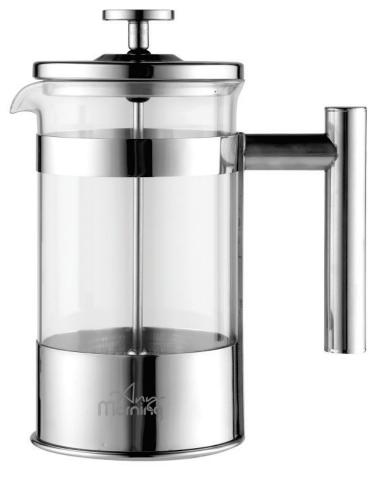

## FRENCH PRESS COFFEE AND TEA MAKER 600 ML (ANY8681126433877)

#### Description

HIGH QUALITY FRENCH PRESS: Any Morning coffee maker features a frame made of durable plastic that protects the borosilicate glass coffee maker from cracks and scratches, as well as protecting surfaces from heat damage. The plunger and the filters are made of stainless steel

SPECIAL DESIGNED GIFTING BOX: Ideal for brewing coffee / tea, whether at home or on the road, for camping or picnics, this press pot is an essential companion. Volume: 600 ml. Suitable for housewarmings, weddings, birthdays, holidays, Christmas, Thanksgiving, New Year, and Valentine's Day 3-LAYER FILTERING: Advanced filter system separates the ground coffee beans from the water smoothly. It makes sure that water goes through but no ground coffee. Moreover, preserves the rich taste and robust aroma while maintaining the natural oils of the ground coffee

HEAT RESISTANT BOROSILICATE GLASS : This large coffee maker features a durable and strong borosilicate beaker. You have precise control over the brewity of the coffee because it allows you to observe the brewing process and stop it when it's exactly right

EASY TO CLEAN: To preserve the longevity of the stainless steel french presses, handwashing is recommended. Use only nonabrasive sponge to clean the frame and lid