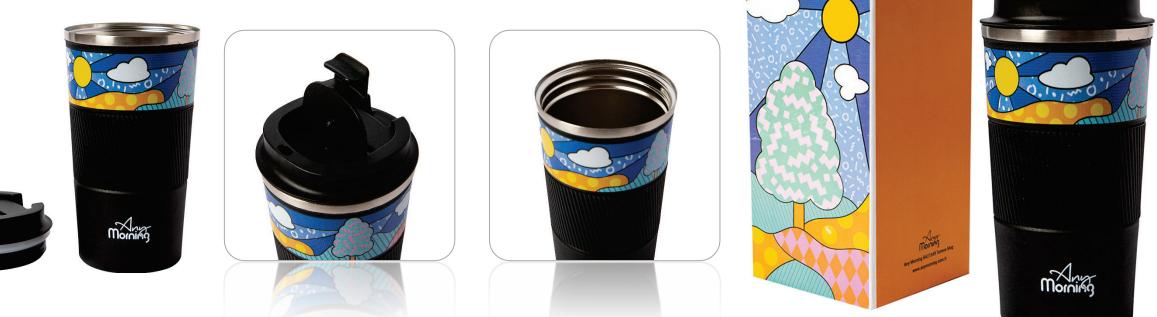

## **BA21549 THERMOS MUG 500 ML BLACK**

Any Morning Stainless Steel Travel Coffee Mug, Coffee Tumbler, Double Wall Vacuum Insulated Travel Mug, Leak Proof, Spill Proof, Anti Slip Base, Insulated Tumblers for Hot and Cold Drinks, 17 Oz (500 ml)

#### Description

Any Morning travel mug is made from pure 304 food grade stainless steel. The stainless-steel outer and interior wall is BPA-free. This highest quality construction means your coffee won't taste any different. You don't get any metallic flavors. It doesn't absorb strong flavors or aromas, keeps your drinks tasting fresh. Dimensions: 7x3.5 in (17.5x9 cm) Capacity: 17-oz (500 ml). Our thermos insulated coffee mugs have a double wall with vacuum thermal insulation, more effective than standard insulation from a layer of air, it keeps your hot drinks hot and cold for 4-8 hours. Thanks to its vacuum insulation technology it does not transfer heat from inside to outside or from outside to inside. The insulation also protects your hands and the temperature of your hands does not affect the temperature of your favorite drink. This coffee tumbler can be used as a travel cup to take with you on the go. It is 100% watertight and can hold up to 500 ml (17 oz). Its sneapseal lid is reliable without worrying about leaks. You can turn upside down and shake it, it will not spill its contents. You can confidently throw this coffee

thermos into your laptop bag completely full. Any Morning offers high quality travel mugs as well as emphasizing the importance of waking up well in the morning. A warm greeting is a great way to start the day however not all of us can face up the rush we live every day or tolerate the sound of the alarm clock in the morning. Therefore, we have designed "good morning with coffee" theme for you. Any Morning travel mug encourage you to be full of energy. A coffee next to blue sky and bright sun make your awakening easier and will make you realize every morning will be different with new flavours. This travel mug is easy to clean. There is no need extra attention when cleaning the inner mechanism and the lid. You will appreciate how easy they are to clean and use again. Hand-washing is recommended. It is very functional for a portable breakfast on road trips. Very durable for camping life, mountaineering or make you enjoy still drinking ice coffee in the depths of winter. Has a non-slip base and fits most car cup holders.