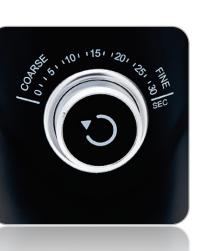

Adjustable Grinding Precision: There are seconds marks above the timing knob, from coarse to fine. There are 10 precise settings according to your needs. Removable Grinding Cup: The cup is removable and it can grinds 70 gr / 2.5 oz coffee beans, up to 10 cups of coffee. Dimensions: 10x8x8 cm. Multi-functional Coffee Grinder: This electric coffee grinder can also be used for grinding other dry ingredients, such as pepper, cumin, Fenugreek, parsley, cinnamon, star anise, peppermint, soya, quinoa, sorghum, rice and crystal sugar Quieter than Other Competitors: The average noise is 63 dB, which is quieter than other coffee grinders. Getting up early and grinding coffee beans without disturbing your families sleep in the morning