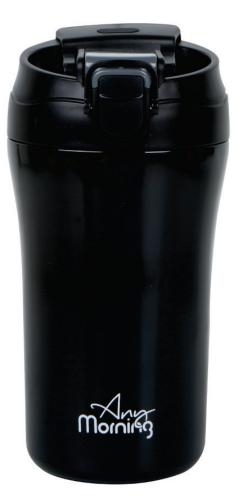

## TWO MOUTH TRAVEL MUG BLACK (ANY8681126435741)

#### Description

HOT & COLD RETENTION: Any Morning travel mug maintains heat for up to 8 hours and cold for up to 12 hours via its double wall insulated stainless steel body (18/8). The 400 ml (14 oz) capacity coffee mug with modern design and light body will make you feel good.

LEAKPROOF, DUAL PURPOSE LID: Mug lids are manufactured with leakproof feature; it does not pose a problem if it falls over or carried in a bag. Coffee, tea, wine or juice... The dual-purpose lid involves straws for cold drinks and mouthpiece for hot drinks.

ERGONOMIC AND STYLISH: Mug's bottom has a silicone pad, which holds on the surface perfectly and make the product anti-skid. The exterior coating is matte, and spray has been used, so it does not leave fingerprints. In

addition, the cup holder in most cars is suitable for this thermos, which you can use during your travels.

ENVIRONMENTALLY FRIENDLY AND DURABLE: BPA-free coffee tumbler is produced with quality materials, considering both human health and the environment. 304 stainless steel inhibits odor and rust; it is durable and suitable for long-term use. Hand wash is recommended. NEW EVERYDAY: Any Morning coffee products are designed to ensure experiencing quality and style with every sip. Our mission is to provide all coffee lovers Turkish coffee and filter coffee equipments that preserves the freshness and taste of the best coffee beans, from nature to your kitchen.