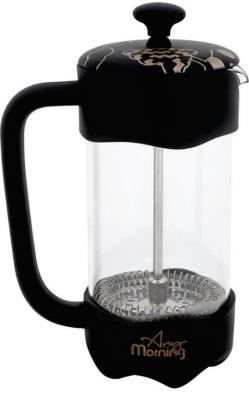

## FRENCH PRESS COFFEE AND TEA MAKER 600 ML (ANY8681126433877)

#### Description

HIGH QUALITY FRENCH PRESS: Any Morning coffee maker features a frame made of durable plastic that protects the borosilicate glass coffee maker from cracks and scratches, as well as protecting surfaces from heat damage. The plunger and the filters are made of stainless steel

SPECIAL DESIGNED GIFTING BOX: Ideal for brewing coffee / tea, whether at home or on the road, for camping or picnics, this press pot is an essential companion. Volume: 600 ml. Suitable for housewarmings, weddings, birthdays, holidays, Christmas, Thanksgiving, New Year, and Valentine's Day 3-LAYER FILTERING: Advanced filter system separates the ground coffee beans from the water smoothly. It makes sure that water goes through but no ground coffee. Moreover, preserves the rich taste and robust aroma while maintaining the natural oils of the ground coffee

HEAT RESISTANT BOROSILICATE GLASS : This large coffee maker features a durable and strong borosilicate beaker. You have precise control over the brewity of the coffee because it allows you to observe the brewing process and stop it when it's exactly right

EASY TO CLEAN: To preserve the longevity of the stainless steel french presses, handwashing is recommended. Use only nonabrasive sponge to clean the frame and lid