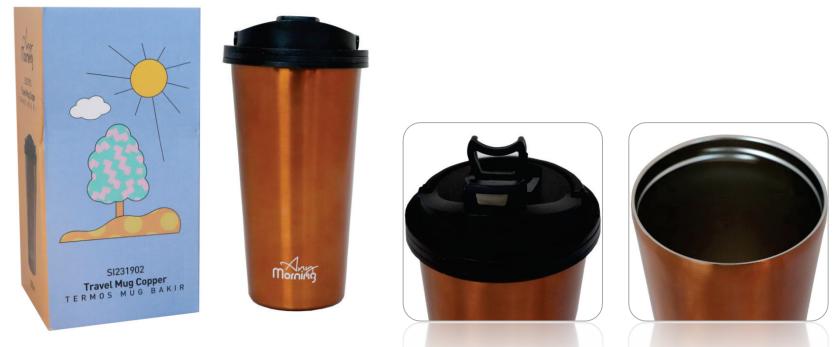

## TRAVEL MUG COPPER (ANY8681126435772)

#### Description

HOT & COLD RETENTION: Any Morning travel mug maintains heat for up to 8 hours and cold for up to 12 hours via its double wall insulated stainless steel body. The 450 ml (15 oz) capacity coffee mug with modern design and light body will be your favorite accompaniment.

LEAKPROOF: Mug lids are manufactured with leakproof feature; it does not pose a problem if it falls over or carried in a bag. Perfect for using while camping, traveling, at work or picnic, and it can be easily cleaned. ERGONOMIC AND STYLISH: Cup's bottom has a silicone pad, which holds on the surface perfectly and make the product anti-skid. Mouthpiece opens and closes easily. The eye-catching copper colored thermos mug's

dimensions are suitable for cup holders in automobiles. ENVIRONMENTALLY FRIENDLY AND DURABLE: BPA-free coffee tumbler is produced with quality materials, considering both human health and the environment. 304 stainless steel inhibits odor and rust; it is durable and suitable for long-term use. Hand wash is recommended. NEW EVERYDAY: Any Morning coffee products are designed to ensure experiencing quality and style with every sip. Our mission is to provide all coffee lovers Turkish coffee and filter coffee equipments that preserves the freshness and taste of the best coffee beans, from nature to your kitchen.