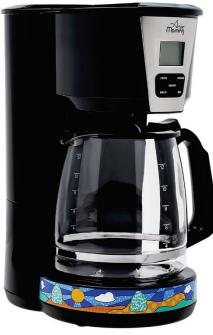

## Coffee Maker (ANY8681126433150)

Any Morning Coffee Maker, 10 Cups Touch-Screen Programmable Coffee Machine, Automatic Start and Shut Off, Anti Drip Function, Brew Strength Control, Warming Plate, Easy To Clean, 1.5 L / 50 oz

#### Description

SMART TOUCH SCREEN: Featuring the LCD screen and touch screen, it is easy and intuitive for you to choose start time and strength (regular or bold) settings

24-HOUR FULL PROGRAMMABILITY: Set the time for the coffee to be made and a pleasant multitoned signal alerts you when your coffee is ready. A useful function keeps the coffee hot for 2 hours

KEEPS WARM FOR 2 HOURS: With a pad that can keep coffee

Min Prog OnOff Strength Hour

warming for 2 hours after brewing is finished and will automatically shut off after 2 hours

ANTI DRIP FUNCTION: The anti-drip system enables you to pause and pour mid-brew with mess-free

SPECIAL DESIGN: The elegance and functionality of this coffee machine creates a welcoming atmosphere in your kitchen. Special design intense happy colours put you in a good morning mood