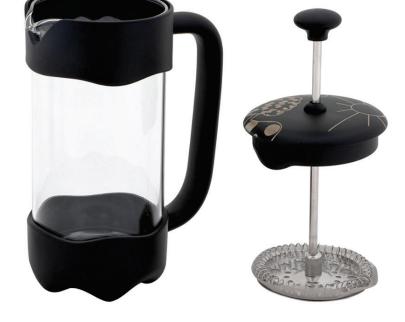

## FRENCH PRESS COFFEE AND TEA MAKER 600 ML (ANY8681126433877)

#### Description

HIGH QUALITY FRENCH PRESS: Any Morning coffee maker features a frame made of durable plastic that protects the borosilicate glass coffee maker from cracks and scratches, as well as protecting surfaces from heat damage. The plunger and the filters are made of stainless steel

SPECIAL DESIGNED GIFTING BOX: Ideal for brewing coffee / tea, whether at home or on the road, for camping or picnics, this press pot is an essential companion. Volume: 600 ml. Suitable for housewarmings, weddings, birthdays, holidays, Christmas, Thanksgiving, New Year, and Valentine's Day 3-LAYER FILTERING: Advanced filter system separates the ground coffee beans from the water smoothly. It makes sure that water goes through but no ground coffee. Moreover, preserves the rich taste and robust aroma while maintaining the natural oils of the ground coffee

HEAT RESISTANT BOROSILICATE GLASS : This large coffee maker features a durable and strong borosilicate beaker. You have precise control over the brewity of the coffee because it allows you to observe the brewing process and stop it when it's exactly right

EASY TO CLEAN: To preserve the longevity of the stainless steel french presses, handwashing is recommended. Use only nonabrasive sponge to clean the frame and lid