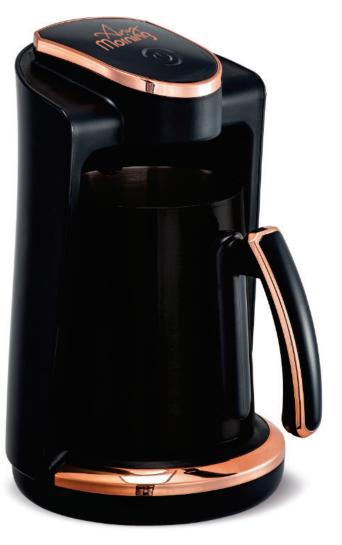

## Programmable Coffee Maker Copper (SH21615S)

Any Morning Coffee Maker, 10 Cups Touch-Screen Programmable Coffee Machine, Automatic Start and Shut Off, Anti Drip Function, Brew Strength Control, Warming Plate, Easy To Clean, 1.5 L / 50 oz

#### Description

SMART TOUCH SCREEN: Featuring the LCD screen and touch screen, it is easy and intuitive for you to choose start time and strength (regular or bold) settings

24-HOUR FULL PROGRAMMABILITY: Set the time for the coffee to be made and a pleasant multitoned signal alerts you when your coffee is ready. A useful function keeps the coffee hot for 2 hours

KEEPS WARM FOR 2 HOURS: With a pad that can keep coffee

warming for 2 hours after brewing is finished and will automatically shut off after 2 hours

ANTI DRIP FUNCTION: The anti-drip system enables you to pause and pour mid-brew with mess-free

SPECIAL DESIGN: The elegance and functionality of this coffee machine creates a welcoming atmosphere in your kitchen. Special design intense happy colours put you in a good morning mood