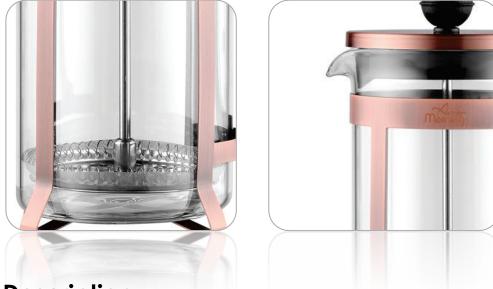

## FRENCH PRESS COFFEE AND TEA MAKER 600 ML (ANY8681126435659)

#### Description

STAINLESS STEEL FRENCH PRESS: Any Morning's French Press Coffee and Tea Maker allows you to brew coffee, herbal and fruit teas in a healthy way through its glass body and stainless steel filters (BPA free). Plastic knob, frame and handle do not loosen over time and maintains the same tight form.

CAPACITY: 20 oz capacity French Press with an elegant and timeless design that comfortably complements any kitchen decor, allows you to brew approximately 3 cups of coffee, which will be enough to meet your daily needs.

ENJOY EVERY SIP: Experience the excellence of fine-mesh filtration system, which is impermeable to particles and brews your coffee

smoothly. In addition it does not filter the oils and aromas in the coffee so you can fully feel them.

BOROSILICATE GLASS: This tea press model is made of heatresistant borosilicate glass and provides extra protection against cracks and scratches. The handles are plastic, so it protects your skin while holding. Hand wash is recommended. VERSATILE & PORTABLE: Perfect for your on-the-go lifestyle, this compact light weight France Press coffee maker from Any.

compact, lightweight French Press coffee maker from Any Morning is ideal to use while camping, traveling, or at work. Enjoy the rich, metal-free flavor of French Press coffee anytime, anywhere.