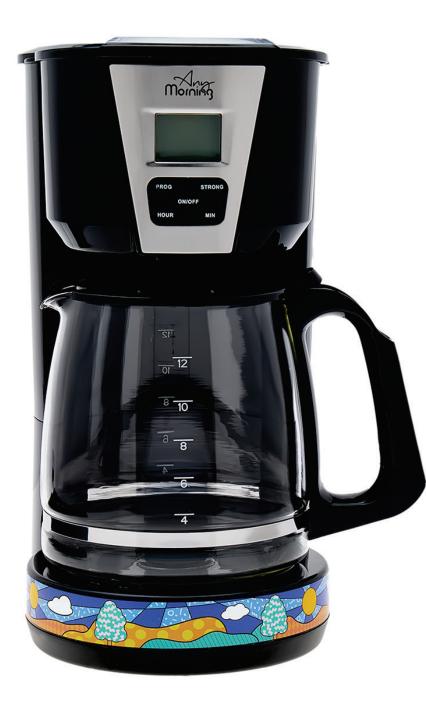

## Coffee Maker (ANY8681126433167)

Any Morning Coffee Maker, 15 Cups Programmable Coffee Machine, Automatic Start and Shut Off, Anti Drip Function, Brew Strength Control, Warming Plate, Easy To Clean, 2 L / 67 oz

#### Description

LCD CONTROL PANEL: The coffee machine's control panel can display the brewing mode, brewing time and strength select. You can always know the status you set

PROGRAMMABLE TIMER: Our coffee maker allows you to program your coffee up to 24 hours in advance, ensuring that a fresh, hot cup of coffee is available as soon as you wake up in the morning or arriving home from working hard the whole day

KEEPS WARM FOR 2 HOURS: The carafe plate keeps coffee warm

for 2 hours after brewing is complete. You can drink a follow-up cup without having to brew it again

ANTI DRIP FUNCTION: The anti-drip system enables you to pause and pour mid-brew with mess-free

SPECIAL DESIGN: The elegance and functionality of this coffee machine creates a welcoming atmosphere in your kitchen. Special design intense happy colours put you in a good morning mood