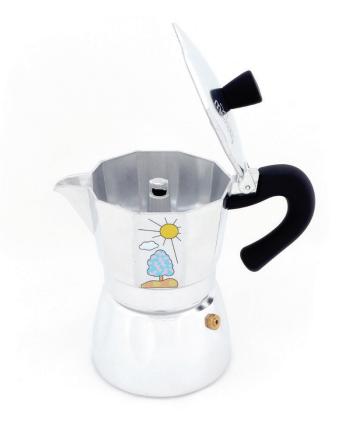

## STOVETOP ESPRESSO COFFEE MAKER STAINLESS STEEL INDUCTION MOKA POT 300 ML (ANY8681126433860)

#### Description

TOP QUALITY STAINLESS STEEL: Any Morning stovetop espresso coffee maker is made from 18/10 stainless steel. Steel is one of the most durable and environmentally friendly natural cooking utensils known; it preserves the taste and quality of coffee.

CAPACITY: These 10 oz moka pots brew up to 6 espresso-sized cups of coffee. It consists of three parts that can easily fit together. With the strong and smooth brewing technique, you will enjoy all the oils and aromas in your coffee.

SAFE AND EASY TO CLEAN: Compatible with all hob types, including induction. There is a safety valve inside that regulates the pressure to ensure safe, durable and long-lasting use. It is recommended to wash the percolator coffee pot by hand only. HOW TO USE: Fill the base with cold water, then put your coffee into the filter chamber just above it. Place the upper pot on the lower chamber and tighten by turning. While cooking on medium heat, your coffee will start to fill the upper pot after a while. Once the coffee has finished flowing, you can take the Moka Pot off the heat.