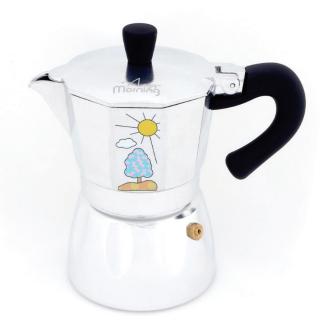

## Turkish Coffee Maker (ANY8681126435260)

Power: 400 W, Capacity: 250ml (1-4 cups capacity), Touch control switch button with indicator light S/S 304 double spout pot and concealed heating element, Ideal brewing at low heat, Boil dry & overheat protections, Overflow prevention system, Measuring spoon, AC: 220-240 V, 50-60 Hz

#### Description

You will enjoy the original Turkish coffee taste with the Any Morning Turkish Coffee maker, which has stainless steel coffee pot. It's never been easier to experience the rich tradition and bold flavor of dark, foamy, refreshing Turkish coffee at home or work.