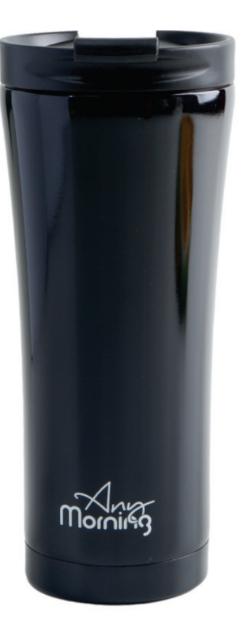

## TWO MOUTH TRAVEL MUG BLACK (ANY8681126435741)

#### Description

HOT & COLD RETENTION: Any Morning travel mug maintains heat for up to 8 hours and cold for up to 12 hours via its double wall insulated stainless steel body (18/8). The 400 ml (14 oz) capacity coffee mug with modern design and light body will make you feel good.

LEAKPROOF, DUAL PURPOSE LID: Mug lids are manufactured with leakproof feature; it does not pose a problem if it falls over or carried in a bag. Coffee, tea, wine or juice... The dual-purpose lid involves straws for cold drinks and mouthpiece for hot drinks.

ERGONOMIC AND STYLISH: Mug's bottom has a silicone pad, which holds on the surface perfectly and make the product anti-skid. The exterior coating is matte, and spray has been used, so it does not leave fingerprints. In

addition, the cup holder in most cars is suitable for this thermos, which you can use during your travels.

ENVIRONMENTALLY FRIENDLY AND DURABLE: BPA-free coffee tumbler is produced with quality materials, considering both human health and the environment. 304 stainless steel inhibits odor and rust; it is durable and suitable for long-term use. Hand wash is recommended. NEW EVERYDAY: Any Morning coffee products are designed to ensure experiencing quality and style with every sip. Our mission is to provide all coffee lovers Turkish coffee and filter coffee equipments that preserves the freshness and taste of the best coffee beans, from nature to your kitchen.