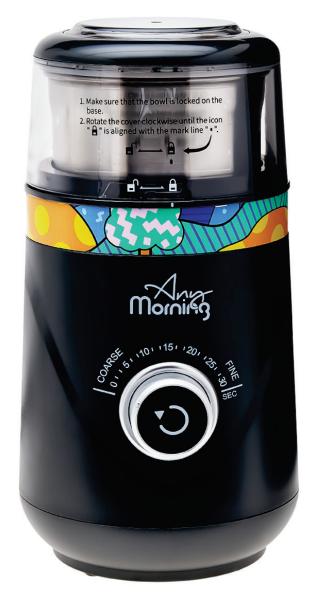

## Coffee Grinder(ANY8681126433174)

Any Morning Electric Coffee Grinder, Adjustable Herb Grinder for Beans, Spices, Nuts, Stainless Steel Blades, Removable Cup, 10 Precise Grind Settings, Grinds Rapidly and Evenly, 70 Gram / 2.5 oz , 150 W

Adjustable Grinding Precision: There are seconds marks above the timing knob, from coarse to fine. There are 10 precise settings according to your needs. Removable Grinding Cup: The cup is removable and it can grinds 70 gr / 2.5 oz coffee beans, up to 10 cups of coffee. Dimensions: 10x8x8 cm. Multi-functional Coffee Grinder: This electric coffee grinder can also be used for grinding other dry ingredients, such as pepper, cumin, Fenugreek, parsley, cinnamon, star anise, peppermint, soya, quinoa, sorghum, rice and crystal sugar Quieter than Other Competitors: The average noise is 63 dB, which is quieter than other coffee grinders. Getting up early and grinding coffee beans without disturbing your families sleep in the morning

How to use: (1)Put moderate amount of coffee beans and put the lid on. (2)According to your preferred favor, adjust the timing knob. Please choose 5 seconds and above. (3)Short press the switch button to turn it on. No need to keep pressing down the button to start it. (4)Grinder stops automatically. Pour over the powder from the cup with the included spoon

Special Design: Any Morning Coffee Grinder is designed for those who want to enjoy a coffee break. The elegance and functionality of this grinder creates a welcoming atmosphere in your kitchen. Special design intense happy colours put you in a good morning mood