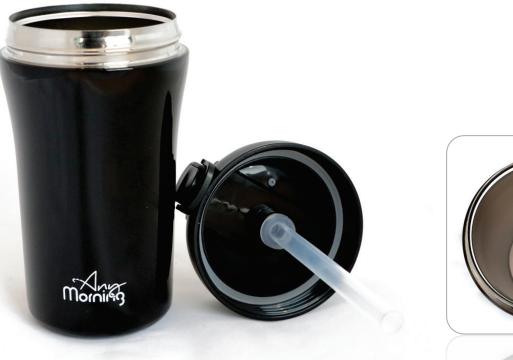

## TWO MOUTH TRAVEL MUG COPPER (ANY8681126435758)

#### Description

HOT & COLD RETENTION: Any Morning travel mug maintains heat for up to 8 hours and cold for up to 12 hours via its double wall insulated stainless steel body (18/8). The 400 ml (14 oz) capacity coffee mug with modern design and light body will make you feel good.

LEAKPROOF, DUAL PURPOSE LID: Mug lids are manufactured with leakproof feature; it does not pose a problem if it falls over or carried in a bag. Coffee, tea, wine or juice... The dual-purpose lid involves straws for cold drinks and mouthpiece for hot drinks.

ERGONOMIC AND STYLISH: Cup's bottom has a silicone pad, which holds on the surface perfectly and make the product anti-skid. The eye-catching copper colored exterior coating is matte, and spray has been used, so it

does not leave fingerprints. In addition, the cup holder in most cars is suitable for this thermos, which you can use during your travels. ENVIRONMENTALLY FRIENDLY AND DURABLE: BPA-free coffee tumbler is produced with quality materials, considering both human health and the environment. 304 stainless steel inhibits odor and rust; it is durable and suitable for long-term use. Hand wash is recommended. NEW EVERYDAY: Any Morning coffee products are designed to ensure experiencing quality and style with every sip. Our mission is to provide all coffee lovers Turkish coffee and filter coffee equipments that preserves the freshness and taste of the best coffee beans, from nature to your kitchen.