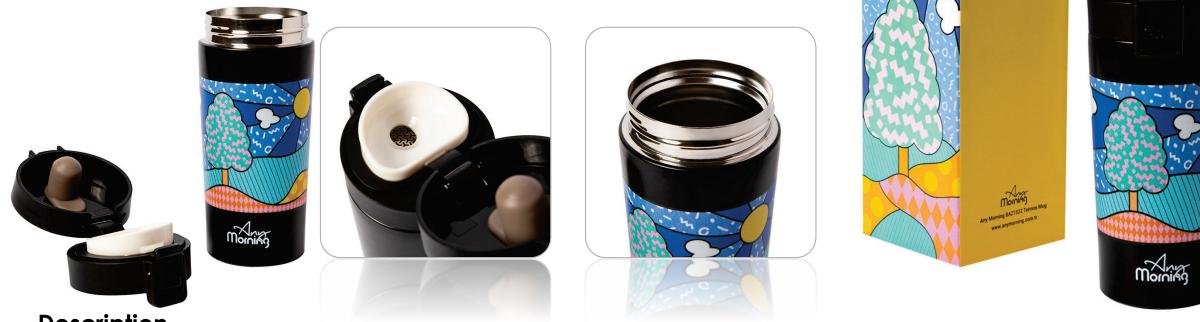

## **THERMOS MUG (ANY8681126436748)**

Any Morning Stainless Steel Travel Coffee Mug, Coffee Tumbler, Double Wall Vacuum Insulated Travel Mug, Leak Proof, Spill Proof, Insulated Tumblers for Hot and Cold Drinks, 20 oz (600 ml)

#### Description

Any Morning travel mug is made from pure 304 food grade stainless steel. The stainless-steel outer and interior wall is BPA-free. This highest quality construction means your coffee won't taste any different. You don't get any metallic flavors. It doesn't absorb strong flavors or aromas, keeps your drinks tasting fresh. Dimensions: 10x2.6 in (25.7x6.8 cm) Capacity: 20-oz (600 ml) Weight: 0.01 oz (0.298 gr). Our thermos coffee mugs have a double wall with vacuum thermal insulation, more effective than standard insulation from a layer of air, it keeps your hot drinks hot for 8-10 hours and your cold drinks cold for 25-30 hours. Thanks to its vacuum insulation technology it does not transfer heat from inside to outside or from outside to inside. The insulation also protects your hands and the temperature of your hands does not affect the temperature of your favorite drink. This coffee tumbler can be used as a travel cup to take with you on the go. It is 100% watertight and can hold up to 600 ml (20 oz). Its twist lid is reliable without worrying about leaks. You can turn upside down and shake it, it will not spill its contents. You can confidently throw this coffee

thermos into your laptop bag completely full. Any Morning offers high quality travel mugs as well as emphasizing the importance of waking up well in the morning. A warm greeting is a great way to start the day however not all of us can face up the rush we live every day or tolerate the sound of the alarm clock in the morning. Therefore, we have designed "good morning with coffee" theme for you. Any Morning travel mug encourage you to be full of energy. A coffee next to blue sky and bright sun make your awakening easier and will make you realize every morning will be different with new flavours. With its wide opening, this thermos travel mug is easy to clean. There is no need extra attention when cleaning the inner mechanism and the lid. You will appreciate how easy they are to clean and use again. Hand-washing is recommended. It is very functional for a portable breakfast on road trips. Very durable for camping life, mountaineering or make you enjoy still drinking ice coffee in the depths of winter. Fits most car cup holders and also includes a convenient carry loop.