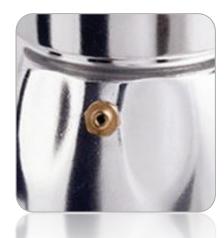

## Programmable Coffee Maker Copper (SH21615S)

Any Morning Coffee Maker, 10 Cups Touch-Screen Programmable Coffee Machine, Automatic Start and Shut Off, Anti Drip Function, Brew Strength Control, Warming Plate, Easy To Clean, 1.5 L / 50 oz

SPECIAL DESIGN: The elegance and functionality of this coffee machine creates a welcoming atmosphere in your kitchen. Special design intense happy colours put you in a good morning mood