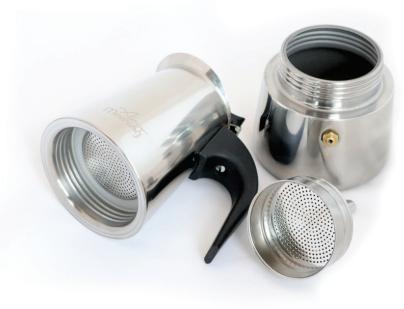

## STOVETOP ESPRESSO COFFEE MAKER STAINLESS STEEL INDUCTION MOKA POT 300 ML (ANY8681126433860)

#### Description

TOP QUALITY STAINLESS STEEL: Any Morning stovetop espresso coffee maker is made from 18/10 stainless steel. Steel is one of the most durable and environmentally friendly natural cooking utensils known; it preserves the taste and quality of coffee.

CAPACITY: These 10 oz moka pots brew up to 6 espresso-sized cups of coffee. It consists of three parts that can easily fit together. With the strong and smooth brewing technique, you will enjoy all the oils and aromas in your coffee.

SAFE AND EASY TO CLEAN: Compatible with all hob types, including induction. There is a safety valve inside that regulates the pressure to ensure safe, durable and long-lasting use. It is recommended to wash the percolator coffee pot by hand only. HOW TO USE: Fill the base with cold water, then put your coffee into the filter chamber just above it. Place the upper pot on the lower chamber and tighten by turning. While cooking on medium heat, your coffee will start to fill the upper pot after a while. Once the coffee has finished flowing, you can take the Moka Pot off the heat.